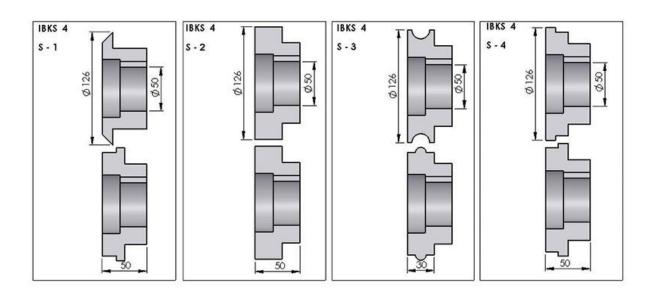

## IBKS 4 STANDARD ROLLS

## **Features**

Heavy duty cast iron construction •

(

Made in Turkey

- 4 set standard rolls
- •
- •
- .
- •
- •
- A set standard rolls Adjustable side support Reduction motor with brake Roving foot pedal control Adjustable idle Made in Turkey Mild steel capacity is rated on hot rolled material with 250MPA ٠
- Includes
- 1 x Folding roll set 1 x Flattening roll set 1 x Groove roll set •
- .
- ٠
- 1 x Necking roll set •