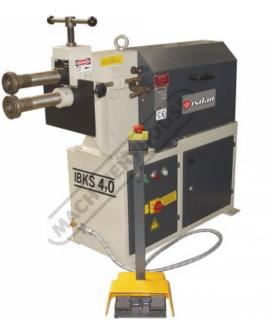

## IBKS-4.0 - Swage and Jenny - Motorised

4.0mm Mild Steel Thickness Capacity Includes 4 Sets Of Rolls

| Ex GST     | Inc GST     |
|------------|-------------|
| \$9,250.00 | \$10,175.00 |
| _          |             |

| ORDER CODE:                                   | S645                     |
|-----------------------------------------------|--------------------------|
| MODEL:                                        | IBKS-4.0                 |
| Machine (Type):                               | Swage & Jenny - Motrised |
| Mild Steel - Thickness Capacity (mm / Gauge): | 4.0 / 8                  |
| Aluminium - Thickness Capacity (mm / Gauge):  | 4.0 / 8                  |
| Throat Depth Maximum (mm):                    | 500                      |
| Roll Diameter (mm):                           | 126                      |
| Output Drive Speed (rpm):                     | 12                       |
| Motor Power (kW / hp):                        | 2.2/3                    |
| Voltage / Amperage (V / amp):                 | 415                      |
| Nett Weight (kg):                             | 500                      |
|                                               |                          |