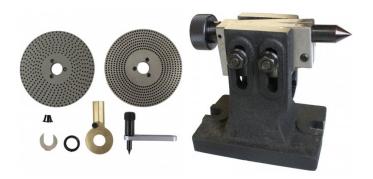

## **Recommended Accessories**

R020 R014

Vertex Dividing Plate Vertex Tailstock