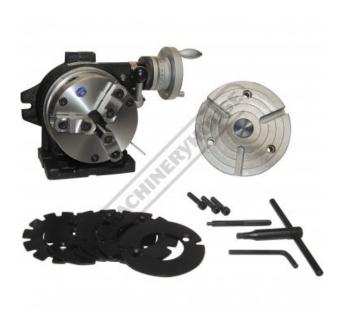

# CS-6 - Vertex Super Indexing Head

130mm Centre Height Ø40mm Bore

| Ex GST      | Inc GST    |
|-------------|------------|
| \$1,290.00  | \$1,419.00 |
| ORDER CODE: |            |

| ORDER CODE:            | R002 |
|------------------------|------|
| MODEL:                 | CS-6 |
| 3 Jaw Chuck Size (mm): | Ø152 |
| Bore (mm):             | Ø40  |
| A (mm):                | 250  |
| B (mm):                | 235  |
| C (mm):                | 221  |
| a (mm):                | 220  |
| b (mm):                | 150  |
| c (mm):                | 184  |
| d (mm):                | 82   |
| e (mm):                | 112  |
| f (mm):                | 66   |
| g (mm):                | 16   |
| h (mm):                | 130  |
| i (mm):                | 186  |
| j (mm):                | 80   |
| K (mm):                | 18   |
| Nett Weight (kg):      | 48   |

#### **Features**

- Master indexing plate has 24 divisions and is permanently fixed inside the indexer. Divisions of 2, 3, 4, 6, 8 & 12 can also be achieved by using sub plates. These can be installed quickly in the bottom of the indexer. When the chuck is removed, the unit can be used as a horizontal or vertical rotary table. The worm gear has a ratio of 90:1. It can be dis-engaged for quick indexing work.

- Worm is hardened and precision ground to minimise wear
  The operating collar is graduated in one minute increments and readings down to ten seconds can be set on the vernier scale
- The unit can be fitted with dividing plates

# **Includes**

- 3-Jaw Self-Centring Chuck
- Face Plate
- 6 indexing plates

Product Brochure For R002

Sydney: (02) 9890 9111 Brisbane: (07) 3715 2200 Melbourne: (03) 9212 4422 Perth: (08) 9373 9999

sales@machineryhouse.com.au www.machineryhouse.com.au