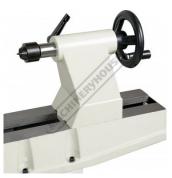

#### **Description**

The WL-18 wood lathe is an excellent "value for money" floor standing lathe, perfect for getting the green wood turner started in the craft with a minimum of outlay.

The WL-18 lathe is mainly made up from cast iron to provide the rigidity that's required and needed in all good wood lathes. Changing the spindle speed from 500 to 2000rpm is extremely easy via the stepless variable speed control lever mounted on the front of the head. The headstock can be swivelled and locked in position to allow bowls to be turned in front of the lathe; the 45° and 90° positions are indexed for ease of selection.

Headstock

Swivel Headstock

Swivel Head Release Lock

Bowl Turning Setup Right View

Shown Set Up with Bowl

Outrigger Table For Bowl Attachment Variable Speed Lever

Spindle Speeds

Sydney: (02) 9890 9111 Brisbane: (07) 3715 2200 Melbourne: (03) 9212 4422 Perth: (08) 9373 9999