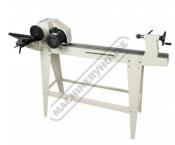

# WL-18 - Swivel Head Wood Lathe & Tooling Package Deal

Ø310mm Swing x 900mm Between Centres

Variable Speed 500 ~ 2000rpm & Swivelling Headstock also Includes 100mm Scroll Chuck & Insert, 8 Piece Wood Turning Tool Set, & Bowl Sanding Tool

#### **Description**

The WL-18 wood lathe is an excellent "value for money" floor standing lathe, perfect for getting the green wood turner started in the craft with a minimum of outlay.

The WL-18 lathe is mainly made up from cast iron to provide the rigidity that's required and needed in all good wood lathes. Changing the spindle speed from 500 to 2000rpm is extremely easy via the stepless variable speed control lever mounted on the front of the head. The headstock can be swivelled and locked in position to allow bowls to be turned in front of the lathe; the 45° and 90° positions are indexed for ease of selection.

The lathe comes complete with an outboard tool rest extension which is used to get the bowl rest into the best position when turning with the head rotated. The head and tailstock both have 2 morse tapers and the drive spindle thread is a common 1" x 10tpi. Supplied as standard with the machine is a 4 prong drive centre, revolving tailstock centre & faceplate.

### **Features**

- Cast iron construction, bed, head and tailstock
- Variable speed control 500-2000rpm
- Swivelling headstock can be locked in position
- Outboard tool rest extension
- Dust proof magnetic switch
- Headstock and tailstock have 2 Morse tapers, 1" x 10tpi spindle thread