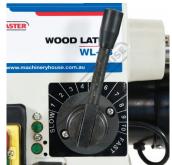

#### **Description**

The WL-18 wood lathe is an excellent "value for money" floor standing lathe, perfect for getting the green wood turner started in the craft with a minimum of outlay.

The WL-18 lathe is mainly made up from cast iron to provide the rigidity that's required and needed in all good wood lathes. Changing the spindle speed from 500 to 2000rpm is extremely easy via the stepless variable speed control lever mounted on the front of the head. The headstock can be swivelled and locked in position to allow bowls to be turned in front of the lathe; the 45° and 90° positions are indexed for ease of selection.

Headstock

Swivel Headstock

Swivel Head Release Lock

Bowl Turning Setup Right View

Shown Set Up with Bowl

Outrigger Table For Bowl Attachment Variable Speed Lever

Spindle Speeds

Sydney: (02) 9890 9111 Brisbane: (07) 3715 2200 Melbourne: (03) 9212 4422 Perth: (08) 9373 9999