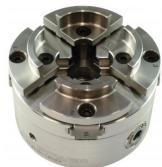

W297 Face Plate

W298 Face Plate

W306 Pen Mandrel Set - 2MT

W3665 Scroll Chuck Insert - 1" x 10TPI

R8197 Scroll Chuck - 90mm - with Bonus 50mm Face Plate Ring

R8175 Scroll Chuck - 100mm - with Bonus 50mm Face Plate Ring