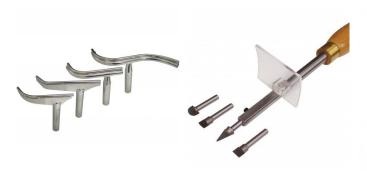

Package Deal

1

**Ex GST** Inc GST

\$1,000.00

| Package Contents - SAVE \$121.00 (Inc)               |          |
|------------------------------------------------------|----------|
| 1 x W382 - WL-18 Swivel Head Wood Lathe              | \$792.00 |
| 1 x W301 - WT-8 HSS Wood Turning Tools - 8 Piece Set | \$132.00 |
| 1 x W370 - WSC-100 Scroll Chuck -100mm               | \$198.00 |
| 1 x W305 - BSS-5075 Bowl Sanding Tool                | \$77.00  |

### **Recommended Accessories**

W295 Curved Tool Rest Set W300 Carbide Wood Turning Tools - 6 Piece Set W301 HSS Wood Turning Tools - 8 Piece Set W302 HSS Wood Turning Tools - 6 Piece Set

Brisbane: (07) 3715 2200 Melbourne: (03) 9212 4422 Perth: (08) 9373 9999