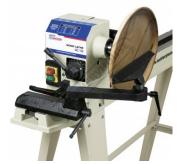

#### **Description**

The WL-18 wood lathe is an excellent "value for money" floor standing lathe, perfect for getting the green wood turner started in the craft with a minimum of outlay.

The WL-18 lathe is mainly made up from cast iron to provide the rigidity that's required and needed in all good wood lathes. Changing the spindle speed from 500 to 2000rpm is extremely easy via the stepless variable speed control lever mounted on the front of the head. The headstock can be swivelled and locked in position to allow bowls to be turned in front of the lathe; the 45° and 90° positions are indexed for ease of selection.

The lathe comes complete with an outboard tool rest extension which is used to get the bowl rest into the best position when turning with the head rotated. The head and tailstock both have 2 morse tapers and the drive spindle thread is a common 1" x 10tpi. Supplied as standard with the machine is a 4 prong drive centre, revolving tailstock centre & faceplate.

Headstock

Swivel Headstock

Swivel Head Release Lock

Bowl Turning Setup Right View

Shown Set Up with Bowl

Outrigger Table For Bowl Attachment Variable Speed Lever

Spindle Speeds

Sydney: (02) 9890 9111 Brisbane: (07) 3715 2200 Melbourne: (03) 9212 4422 Perth: (08) 9373 9999