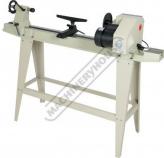

# WL-18 - Swivel Head Wood Lathe & Tooling Package Deal

Ø310mm Swing x 900mm Between Centres

Variable Speed 500 ~ 2000rpm & Swivelling Headstock also Includes 100mm Scroll Chuck & Insert, 8 Piece Wood Turning Tool Set, & Bowl Sanding Tool

#### **Description**

The WL-18 wood lathe is an excellent "value for money" floor standing lathe, perfect for getting the green wood turner started in the craft with a minimum of outlay.

The WL-18 lathe is mainly made up from cast iron to provide the rigidity that's required and needed in all good wood lathes. Changing the spindle speed from 500 to 2000rpm is extremely easy via the stepless variable speed control lever mounted on the front of the head. The headstock can be swivelled and locked in position to allow bowls to be turned in front of the lathe; the 45° and 90° positions are indexed for ease of selection.

The lathe comes complete with an outboard tool rest extension which is used to get the bowl rest into the best position when turning with the head rotated. The head and tailstock both have 2 morse tapers and the drive spindle thread is a common 1" x 10tpi. Supplied as standard with the machine is a 4 prong drive centre, revolving tailstock centre & faceplate.

### **Features**

- Cast iron construction, bed, head and tailstock
- Variable speed control 500-2000rpm
- Swivelling headstock can be locked in position
- Outboard tool rest extension
- Dust proof magnetic switch
- Headstock and tailstock have 2 Morse tapers, 1" x 10tpi spindle thread