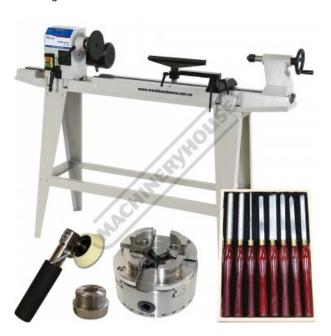

# WL-18 - Swivel Head Wood Lathe & Tooling Package Deal

Ø310mm Swing x 900mm Between Centres

Variable Speed 500 ~ 2000rpm & Swivelling Headstock also Includes 100mm Scroll Chuck & Insert, 8 Piece Wood Turning Tool Set, & Bowl Sanding Tool

Package Deal

1

**Ex GST** Inc GST

\$1,000.00

| Package Contents - SAVE \$121.00 (Inc)               |          |
|------------------------------------------------------|----------|
| 1 x W382 - WL-18 Swivel Head Wood Lathe              | \$792.00 |
| 1 x W301 - WT-8 HSS Wood Turning Tools - 8 Piece Set | \$132.00 |
| 1 x W370 - WSC-100 Scroll Chuck -100mm               | \$198.00 |
| 1 x W305 - BSS-5075 Bowl Sanding Tool                | \$77.00  |

#### Includes

- WL-18 Swivel Head Wood Lathe (W382)
- 100mm Scroll Chuck (W370) Scroll Chuck Insert 1" x 10TPI (W3665)
- 8-Piece wood turning tool set (W301) Bowl Sanding Tool (W305) Bowl turning attachment

- Faceplate
- Drive & Live Centres
- Tool rest
- Stand

Sydney: (02) 9890 9111 Brisbane: (07) 3715 2200 Melbourne: (03) 9212 4422 Perth: (08) 9373 9999

sales@machineryhouse.com.au www.machineryhouse.com.au