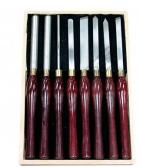

Package Deal

1

**Ex GST** Inc GST

\$1,000.00

| Package Contents - SAVE \$121.00 (Inc)               |          |
|------------------------------------------------------|----------|
| 1 x W382 - WL-18 Swivel Head Wood Lathe              | \$792.00 |
| 1 x W301 - WT-8 HSS Wood Turning Tools - 8 Piece Set | \$132.00 |
| 1 x W370 - WSC-100 Scroll Chuck -100mm               | \$198.00 |
| 1 x W305 - BSS-5075 Bowl Sanding Tool                | \$77.00  |

#### Includes

- WL-18 Swivel Head Wood Lathe (W382)
- 100mm Scroll Chuck (W370) Scroll Chuck Insert 1" x 10TPI (W3665)
- 8-Piece wood turning tool set (W301) Bowl Sanding Tool (W305) Bowl turning attachment

## **Specific Features**

WT 8 HSS Wood Turning Tool Set WSC 100 Scroll Chuck

SCI 10 Scroll Chuck Insert

BSS 5075 Bowl Sanding Tool

Front View

Left View

Rear View

Rear Left View