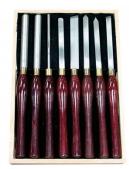

Package Deal

1

**Ex GST** Inc GST

\$1,000.00

| Package Contents - SAVE \$121.00 (Inc)               |          |
|------------------------------------------------------|----------|
| 1 x W382 - WL-18 Swivel Head Wood Lathe              | \$792.00 |
| 1 x W301 - WT-8 HSS Wood Turning Tools - 8 Piece Set | \$132.00 |
| 1 x W370 - WSC-100 Scroll Chuck -100mm               | \$198.00 |
| 1 x W305 - BSS-5075 Bowl Sanding Tool                | \$77.00  |

## **Specific Features**

WT 8 HSS Wood Turning Tool Set WSC 100 Scroll Chuck

SCI 10 Scroll Chuck Insert

BSS 5075 Bowl Sanding Tool

Front View

Left View

Rear View

Rear Left View