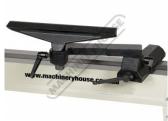

The lathe comes complete with an outboard tool rest extension which is used to get the bowl rest into the best position when turning with the head rotated. The head and tailstock both have 2 morse tapers and the drive spindle thread is a common 1" x 10tpi. Supplied as standard with the machine is a 4 prong drive centre, revolving tailstock centre & faceplate.

Headstock

Swivel Headstock

Swivel Head Release Lock

Bowl Turning Setup Right View

Shown Set Up with Bowl

Outrigger Table For Bowl Attachment Variable Speed Lever

Spindle Speeds

Sydney: (02) 9890 9111 Brisbane: (07) 3715 2200 Melbourne: (03) 9212 4422 Perth: (08) 9373 9999