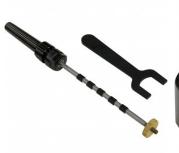

The lathe comes complete with an outboard tool rest extension which is used to get the bowl rest into the best position when turning with the head rotated. The head and tailstock both have 2 morse tapers and the drive spindle thread is a common 1" x 10tpi. Supplied as standard with the machine is a 4 prong drive centre, revolving tailstock centre & faceplate.

- Faceplate
- Drive & Live Centres
- Tool rest
- Stand

Sydney: (02) 9890 9111 Brisbane: (07) 3715 2200 Melbourne: (03) 9212 4422 Perth: (08) 9373 9999

sales@machineryhouse.com.au www.machineryhouse.com.au

sales@machineryhouse.com.au www.machineryhouse.com.au

Standard Tool Rest

Outrigger Tool Rest

Tailstock

Switch On Off

Included Parts

**Drive Centre** 

Headstock Left View