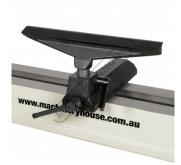

The lathe comes complete with an outboard tool rest extension which is used to get the bowl rest into the best position when turning with the head rotated. The head and tailstock both have 2 morse tapers and the drive spindle thread is a common 1" x 10tpi. Supplied as standard with the machine is a 4 prong drive centre, revolving tailstock centre & faceplate.

Headstock

Swivel Headstock

Swivel Head Release Lock

Bowl Turning Setup Right View

Shown Set Up with Bowl

Outrigger Table For Bowl Attachment Variable Speed Lever

Spindle Speeds

Sydney: (02) 9890 9111 Brisbane: (07) 3715 2200 Melbourne: (03) 9212 4422 Perth: (08) 9373 9999