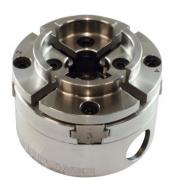

### **Product Brochure For K0211**

W305 Bowl Sanding Tool

W378 Roller Steady

C290 Heavy Duty Drill Chuck - Keyed Type

D442A 2MT x JT3 Drill Chuck Arbor

W370 Scroll Chuck -100mm

W375 Scroll Chuck Accessory Kit