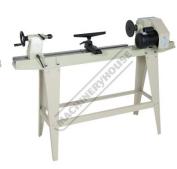

# WL-18 - Swivel Head Wood Lathe & Tooling Package Deal

Ø310mm Swing x 900mm Between Centres

Variable Speed 500 ~ 2000rpm & Swivelling Headstock also Includes 100mm Scroll Chuck & Insert, 8 Piece Wood Turning Tool Set, & Bowl Sanding Tool

#### **Description**

The WL-18 wood lathe is an excellent "value for money" floor standing lathe, perfect for getting the green wood turner started in the craft with a minimum of outlay.

The WL-18 lathe is mainly made up from cast iron to provide the rigidity that's required and needed in all good wood lathes. Changing the spindle speed from 500 to 2000rpm is extremely easy via the stepless variable speed control lever mounted on the front of the head. The headstock can be swivelled and locked in position to allow bowls to be turned in front of the lathe; the 45° and 90° positions are indexed for ease of selection.

The lathe comes complete with an outboard tool rest extension which is used to get the bowl rest into the best position when turning with the head rotated. The head and tailstock both have 2 morse tapers and the drive spindle thread is a common 1" x 10tpi. Supplied as standard with the machine is a 4 prong drive centre, revolving tailstock centre & faceplate.

- Faceplate
- Drive & Live Centres
- Tool rest
- Stand

Sydney: (02) 9890 9111 Brisbane: (07) 3715 2200 Melbourne: (03) 9212 4422 Perth: (08) 9373 9999

sales@machineryhouse.com.au www.machineryhouse.com.au