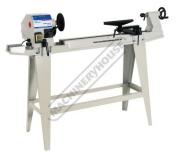

# WL-18 - Swivel Head Wood Lathe & Tooling Package Deal

Ø310mm Swing x 900mm Between Centres

Variable Speed 500 ~ 2000rpm & Swivelling Headstock also Includes 100mm Scroll Chuck & Insert, 8 Piece Wood Turning Tool Set, & Bowl Sanding Tool

#### **Description**

The WL-18 wood lathe is an excellent "value for money" floor standing lathe, perfect for getting the green wood turner started in the craft with a minimum of outlay.

The WL-18 lathe is mainly made up from cast iron to provide the rigidity that's required and needed in all good wood lathes. Changing the spindle speed from 500 to 2000rpm is extremely easy via the stepless variable speed control lever mounted on the front of the head. The headstock can be swivelled and locked in position to allow bowls to be turned in front of the lathe; the 45° and 90° positions are indexed for ease of selection.

The lathe comes complete with an outboard tool rest extension which is used to get the bowl rest into the best position when turning with the head rotated. The head and tailstock both have 2 morse tapers and the drive spindle thread is a common 1" x 10tpi. Supplied as standard with the machine is a 4 prong drive centre, revolving tailstock centre & faceplate.

### **Features**

- Cast iron construction, bed, head and tailstock
- Variable speed control 500-2000rpm
- Swivelling headstock can be locked in position
- Outboard tool rest extension
- Dust proof magnetic switch
- Headstock and tailstock have 2 Morse tapers, 1" x 10tpi spindle thread