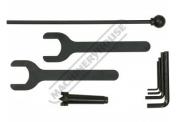

Package Deal

1

**Ex GST** Inc GST

\$1,000.00

| Package Contents - SAVE \$121.00 (Inc)               |          |
|------------------------------------------------------|----------|
| 1 x W382 - WL-18 Swivel Head Wood Lathe              | \$792.00 |
| 1 x W301 - WT-8 HSS Wood Turning Tools - 8 Piece Set | \$132.00 |
| 1 x W370 - WSC-100 Scroll Chuck -100mm               | \$198.00 |
| 1 x W305 - BSS-5075 Bowl Sanding Tool                | \$77.00  |

#### Includes

- WL-18 Swivel Head Wood Lathe (W382)
- 100mm Scroll Chuck (W370) Scroll Chuck Insert 1" x 10TPI (W3665)
- 8-Piece wood turning tool set (W301) Bowl Sanding Tool (W305) Bowl turning attachment