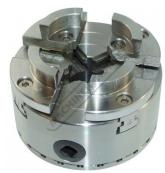

Package Deal

1

**Ex GST** Inc GST

\$1,000.00

| Package Contents - SAVE \$121.00 (Inc)               |          |
|------------------------------------------------------|----------|
| 1 x W382 - WL-18 Swivel Head Wood Lathe              | \$792.00 |
| 1 x W301 - WT-8 HSS Wood Turning Tools - 8 Piece Set | \$132.00 |
| 1 x W370 - WSC-100 Scroll Chuck -100mm               | \$198.00 |
| 1 x W305 - BSS-5075 Bowl Sanding Tool                | \$77.00  |

#### Includes

- WL-18 Swivel Head Wood Lathe (W382)
- 100mm Scroll Chuck (W370) Scroll Chuck Insert 1" x 10TPI (W3665)
- 8-Piece wood turning tool set (W301) Bowl Sanding Tool (W305) Bowl turning attachment

## **Specific Features**

WT 8 HSS Wood Turning Tool Set WSC 100 Scroll Chuck

SCI 10 Scroll Chuck Insert

BSS 5075 Bowl Sanding Tool

Front View

Left View

Rear View

Rear Left View