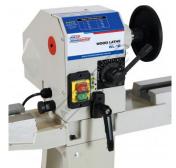

# WL-18 - Swivel Head Wood Lathe & Tooling Package Deal

Ø310mm Swing x 900mm Between Centres

Variable Speed 500 ~ 2000rpm & Swivelling Headstock also Includes 100mm Scroll Chuck & Insert, 8 Piece Wood Turning Tool Set, & Bowl Sanding Tool

#### **Description**

The WL-18 wood lathe is an excellent "value for money" floor standing lathe, perfect for getting the green wood turner started in the craft with a minimum of outlay.

The WL-18 lathe is mainly made up from cast iron to provide the rigidity that's required and needed in all good wood lathes. Changing the spindle speed from 500 to 2000rpm is extremely easy via the stepless variable speed control lever mounted on the front of the head. The headstock can be swivelled and locked in position to allow bowls to be turned in front of the lathe; the 45° and 90° positions are indexed for ease of selection.

### **Features**

- Cast iron construction, bed, head and tailstock
- Variable speed control 500-2000rpm
- Swivelling headstock can be locked in position
- Outboard tool rest extension
- Dust proof magnetic switch
- Headstock and tailstock have 2 Morse tapers, 1" x 10tpi spindle thread