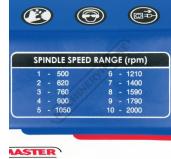

| ORDER CODE:                                     | K0211               |
|-------------------------------------------------|---------------------|
| MODEL:                                          | WL-18 Package       |
| Swing Over Bed (mm):                            | 310                 |
| Between Centres (mm):                           | 900                 |
| Spindle Nose Thread:                            | 1" x 10TPI          |
| Spindle Nose Taper (MT):                        | 2                   |
| Spindle Speeds (rpm):                           | Variable 500 - 2000 |
| Tailstock Taper (MT):                           | 2                   |
| Motor Power (kW / hp):                          | 0.75 / 1            |
| Voltage / Amperage (V / amp):                   | 240 / 10            |
| Floor Space (W x D x H) (mm):                   | 1610 x 650 x 1120   |
| Floor Space With Option Stand (W x D x H) (mm): | ~                   |
| Nett Weight (kg):                               | 85                  |

#### **Description**

The WL-18 wood lathe is an excellent "value for money" floor standing lathe, perfect for getting the green wood turner started in the craft with a minimum of outlay.

The WL-18 lathe is mainly made up from cast iron to provide the rigidity that's required and needed in all good wood lathes. Changing the spindle speed from 500 to 2000rpm is extremely easy via the stepless variable speed control lever mounted on the front of the head. The headstock can be swivelled and locked in position to allow bowls to be turned in front of the lathe; the 45° and 90° positions are indexed for ease of selection.

### **Features**

- Cast iron construction, bed, head and tailstock
- Variable speed control 500-2000rpm
- Swivelling headstock can be locked in position
- Outboard tool rest extension
- Dust proof magnetic switch
- Headstock and tailstock have 2 Morse tapers, 1" x 10tpi spindle thread