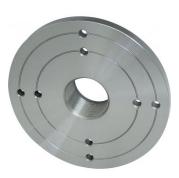

## **Specific Features**

WT 8 HSS Wood Turning Tool Set WSC 100 Scroll Chuck

SCI 10 Scroll Chuck Insert

BSS 5075 Bowl Sanding Tool

Front View

Left View

Rear View

Rear Left View

### **Product Brochure For K0211**

W305 Bowl Sanding Tool

W378 Roller Steady

C290 Heavy Duty Drill Chuck - Keyed Type

D442A 2MT x JT3 Drill Chuck Arbor

W370 Scroll Chuck -100mm

W375 Scroll Chuck Accessory Kit

W297 Face Plate

W298 Face Plate

W306 Pen Mandrel Set - 2MT

W3665 Scroll Chuck Insert - 1" x 10TPI

R8197 Scroll Chuck - 90mm - with Bonus 50mm Face Plate Ring

R8175 Scroll Chuck - 100mm - with Bonus 50mm Face Plate Ring