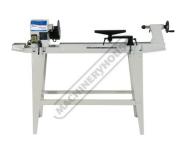

# WL-18 - Swivel Head Wood Lathe & Tooling Package Deal

Ø310mm Swing x 900mm Between Centres

Variable Speed 500 ~ 2000rpm & Swivelling Headstock also Includes 100mm Scroll Chuck & Insert, 8 Piece Wood Turning Tool Set, & Bowl Sanding Tool

#### **Description**

The WL-18 wood lathe is an excellent "value for money" floor standing lathe, perfect for getting the green wood turner started in the craft with a minimum of outlay.

The WL-18 lathe is mainly made up from cast iron to provide the rigidity that's required and needed in all good wood lathes. Changing the spindle speed from 500 to 2000rpm is extremely easy via the stepless variable speed control lever mounted on the front of the head. The headstock can be swivelled and locked in position to allow bowls to be turned in front of the lathe; the 45° and 90° positions are indexed for ease of selection.

The lathe comes complete with an outboard tool rest extension which is used to get the bowl rest into the best position when turning with the head rotated. The head and tailstock both have 2 morse tapers and the drive spindle thread is a common 1" x 10tpi. Supplied as standard with the machine is a 4 prong drive centre, revolving tailstock centre & faceplate.

### **Features**

- Cast iron construction, bed, head and tailstock
- Variable speed control 500-2000rpm
- Swivelling headstock can be locked in position
- Outboard tool rest extension
- Dust proof magnetic switch
- Headstock and tailstock have 2 Morse tapers, 1" x 10tpi spindle thread