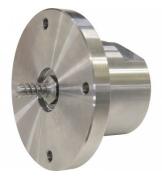

### **Product Brochure For K0211**

W305 Bowl Sanding Tool

W378 Roller Steady

C290 Heavy Duty Drill Chuck - Keyed Type

D442A 2MT x JT3 Drill Chuck Arbor

W370 Scroll Chuck -100mm

W375 Scroll Chuck Accessory Kit

W297 Face Plate

W298 Face Plate

W306 Pen Mandrel Set - 2MT

W3665 Scroll Chuck Insert - 1" x 10TPI

R8197 Scroll Chuck - 90mm - with Bonus 50mm Face Plate Ring

R8175 Scroll Chuck - 100mm - with Bonus 50mm Face Plate Ring