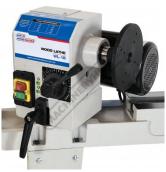

## **Specific Features**

WT 8 HSS Wood Turning Tool Set WSC 100 Scroll Chuck

SCI 10 Scroll Chuck Insert

BSS 5075 Bowl Sanding Tool

Front View

Left View

Rear View

Rear Left View

Headstock

Swivel Headstock

Swivel Head Release Lock

Bowl Turning Setup Right View

Shown Set Up with Bowl

Outrigger Table For Bowl Attachment Variable Speed Lever

Spindle Speeds

Sydney: (02) 9890 9111 Brisbane: (07) 3715 2200 Melbourne: (03) 9212 4422 Perth: (08) 9373 9999