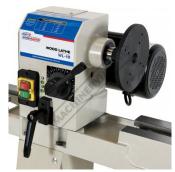

## **Specific Features**

WT 8 HSS Wood Turning Tool Set WSC 100 Scroll Chuck

SCI 10 Scroll Chuck Insert

BSS 5075 Bowl Sanding Tool

Front View

Left View

Rear View

Rear Left View

Headstock

Swivel Headstock

Swivel Head Release Lock

Bowl Turning Setup Right View

Shown Set Up with Bowl

Outrigger Table For Bowl Attachment Variable Speed Lever

Spindle Speeds

Sydney: (02) 9890 9111 Brisbane: (07) 3715 2200 Melbourne: (03) 9212 4422 Perth: (08) 9373 9999