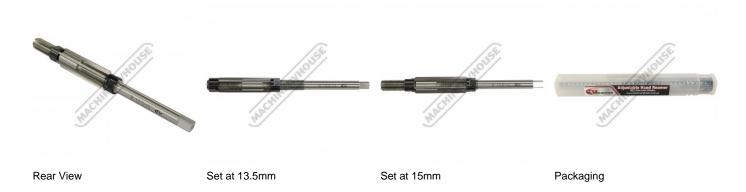

<b>How to adjust & measure size:</b>

To increase size: Loosen & unscrew rear locking nut closest to drive shaft while holding blades from slipping out, now screw & tighten front locking nut allowing blades to slide along the slots in the main body until blades meets rear locking nut to secure blades into position.

To reduce size: Loosen & unscrew front locking nut while holding blades from slipping out, now screw & tighten rear locking nut allowing blades to slide along the slots in the main body until blades meets front locking nut to secure blades into position.

To measure required size: It is very important that you measure diagonally across two opposing blades and on the cutting edges to get an accurate reading.