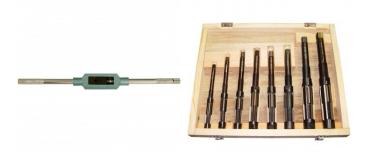

## **Recommended Accessories**

T011 R700

Tap Wrench HSS Adjustable Hand Reamer Set - 8 Piece