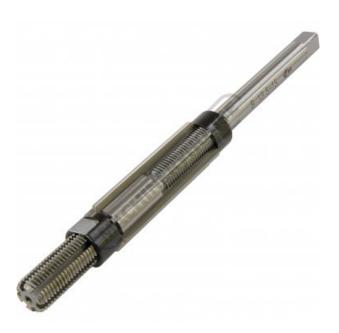

# TM-B - Precision HSS Adjustable Hand Reamer

Ø13.5 - Ø15mm Precision High Speed Steel Blades

| Ex GST      | Inc GST |
|-------------|---------|
| \$69.00     | \$75.90 |
| OPDED CODE: |         |

| ORDER CODE:                | R744              |
|----------------------------|-------------------|
| Model:                     | TM-B              |
| Type:                      | 1 Piece Precision |
| Metric Range (mm):         | Ø13.5 - Ø15mm     |
| Number of Blades:          | 6                 |
| Cutting Blade Length (mm): | 45                |
| Shank Diameter (mm):       | Ø8.2              |
| Overall Length (mm):       | 146               |

### Description

Toolmaster high speed steel adjustable hand reamers can be set to any size within the specified range of the reamer and are commonly used for odd size holes as well as when accuracy is required.