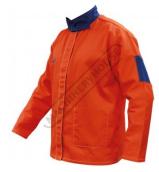

t grinding sparks and welding spatter For Protection During Welding, Cutting & Grinding
- Not recommended for applications where protection from heavy spatter is required
- WHAT ELSE?
- 100% Cotton Specially Treated for Flame-Resistance: Durable and More Comfortable than Cotton/Polyester Material
- Flame Retardant Stitching
- Opening: Wide Hook & Loop Style Strip for Long Lasting, Firm Closure, No Studs to Tear Off. Pen Pocket: Handy Spot for Markers, Scribers, Small Rules, etc
- Internal Pocket
- Machine Washable
- SIZE INFO:
- Approx' Chest Measurement in cm:
- L Large = 127.



## Product Brochure For W1000

Sydney: (02) 9890 9111 Brisbane: (07) 3715 2200 Melbourne: (03) 9212 4422 Perth: (08) 9373 9999

sales@machineryhouse.com.au www.machineryhouse.com.au

### **Specific Features**







Left Side Right Side

#### **Recommended Accessories**

W100 ROGUE™ Heavy Duty Welding Gloves - 400mm

W101 TIG Welding Gloves - 310mm

W001 Auto Darken Welding Helmet -9~13 Shade

W002 Auto Darken Welding Helmet -9~13 Shade









W003 Auto Darken Welding Helmet -5~8 / 9~13 Shade