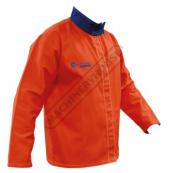

# WC-05262 - Promax HV5 Welding Jacket

Size: L - Large

100% Cotton Specially Treated for Flame-Resistance

|   | 0 444 | (3) |  |
|---|-------|-----|--|
| 3 |       |     |  |

| •           | ' ' ' ' ' ' ' ' ' ' ' ' ' ' ' ' ' ' ' |
|-------------|---------------------------------------|
| ORDER CODE: | W1000                                 |
| Model:      | WC-05262                              |
| Material:   | Specially Treated Cotton              |
| Size :      | L - Large                             |

### **Description**

A cool, comfortable & very cost effective hi-vis welding jacket! Sewn with heat resistant Kevlar thread for longer life. FR (fire retardant) treated cotton, designed for light to medium protection against grinding sparks and welding spatter. High visibility orange, adjustable collar, pen pocket & internal pocket. The FR welders jacket with big features and small cost!

#### **Features**

- WELDCLASS "Promax" Series: No shortcuts, Great value!
- WHY CHOOSE 'PROMAX BLUE FLAME' FR WELDERS JACKETS?
- Great value, very cost-effective Comfortable, Lighter weight & Cool
- High-vis orange
- APPLICATION INFO:
- For light to medium protection against grinding sparks and welding spatter For Protection During Welding, Cutting & Grinding
- Not recommended for applications where protection from heavy spatter is required
- WHAT ELSE?
- 100% Cotton Specially Treated for Flame-Resistance: Durable and More Comfortable than Cotton/Polyester Material
- Flame Retardant Stitching
- Opening: Wide Hook & Loop Style Strip for Long Lasting, Firm Closure, No Studs to Tear Off. Pen Pocket: Handy Spot for Markers, Scribers, Small Rules, etc
- Internal Pocket
- Machine Washable
- SIZE INFO:
- Approx' Chest Measurement in cm:
- L Large = 127.