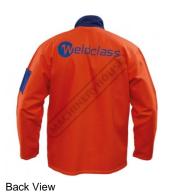

# WC-05262 - Promax HV5 Welding Jacket

Size: L - Large

100% Cotton Specially Treated for Flame-Resistance

|   | 0 444 | (3) |  |
|---|-------|-----|--|
| 3 |       |     |  |

| •           | ' ' ' ' ' ' ' ' ' ' ' ' ' ' ' ' ' ' ' |
|-------------|---------------------------------------|
| ORDER CODE: | W1000                                 |
| Model:      | WC-05262                              |
| Material:   | Specially Treated Cotton              |
| Size :      | L - Large                             |

### **Description**

A cool, comfortable & very cost effective hi-vis welding jacket! Sewn with heat resistant Kevlar thread for longer life. FR (fire retardant) treated cotton, designed for light to medium protection against grinding sparks and welding spatter. High visibility orange, adjustable collar, pen pocket & internal pocket. The FR welders jacket with big features and small cost!

#### **Features**

- WELDCLASS "Promax" Series: No shortcuts, Great value!
- WHY CHOOSE 'PROMAX BLUE FLAME' FR WELDERS JACKETS?
- Great value, very cost-effective Comfortable, Lighter weight & Cool
- High-vis orange
- APPLICATION INFO:
- For light to medium protection against grinding sparks and welding spatter For Protection During Welding, Cutting & Grinding
- Not recommended for applications where protection from heavy spatter is required
- WHAT ELSE?
- 100% Cotton Specially Treated for Flame-Resistance: Durable and More Comfortable than Cotton/Polyester Material
- Flame Retardant Stitching
- Opening: Wide Hook & Loop Style Strip for Long Lasting, Firm Closure, No Studs to Tear Off. Pen Pocket: Handy Spot for Markers, Scribers, Small Rules, etc
- Internal Pocket
- Machine Washable
- SIZE INFO:
- Approx' Chest Measurement in cm:
- L Large = 127.

### **Specific Features**

Left Side Right Side