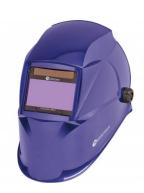

#### **Recommended Accessories**

W100 ROGUE™ Heavy Duty Welding Gloves - 400mm

W101 TIG Welding Gloves - 310mm

W001 Auto Darken Welding Helmet -9~13 Shade

W002 Auto Darken Welding Helmet -9~13 Shade

W003 Auto Darken Welding Helmet -5~8 / 9~13 Shade