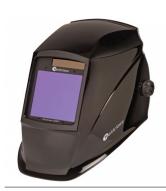

#### **Recommended Accessories**

W100 ROGUE™ Heavy Duty Welding Gloves - 400mm

W101 TIG Welding Gloves - 310mm

W001 Auto Darken Welding Helmet -9~13 Shade

W002 Auto Darken Welding Helmet -9~13 Shade

W003 Auto Darken Welding Helmet -5~8 / 9~13 Shade