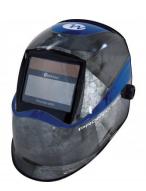

#### **Recommended Accessories**

W100 ROGUE™ Heavy Duty Welding Gloves - 400mm

W101 TIG Welding Gloves - 310mm

W001 Auto Darken Welding Helmet -9~13 Shade

W002 Auto Darken Welding Helmet -9~13 Shade

W003 Auto Darken Welding Helmet -5~8 / 9~13 Shade