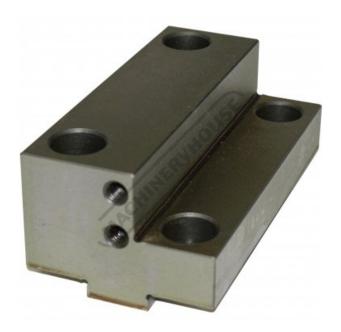

## MC-160A - Safeway Stepped Fixed Hardened Jaw - 160mm

#10920160 **Ex GST** Inc GST \$720.00 \$792.00

| V3561  MC-160A  Step Jaw - Fixed  160  86  55 |
|-----------------------------------------------|
| Step Jaw - Fixed<br>160<br>86<br>55           |
| 160<br>86<br>55                               |
| 86<br>55                                      |
| 55                                            |
|                                               |
|                                               |
| 124                                           |
| 50                                            |
| 18                                            |
| 8                                             |
| 28                                            |
| 29                                            |
| M14 x 65 Long                                 |
| 35                                            |
| 30                                            |
| M14 x 30 Long                                 |
| 4.2                                           |
|                                               |

## **Description**

Additional stepped stationary jaw designed to be used when thin work is to be held.

## **Features**

- Hardened and Ground to HRC52°-55° Easy to change