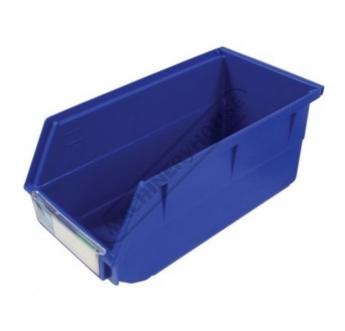

## BK-270 - Plastic Bucket

140 x 270 x 125mm(WxDxH) Suits A384, A426, T790, T685 & A410

|            | \$18.00 | \$19.80                            |
|------------|---------|------------------------------------|
| ORDER CODE | :       | A436                               |
| MODEL:     |         | BK-270                             |
| Type:      |         | Plastic Bucket                     |
| Size:      |         | 140 x 270 x 125mm (WxDxH)          |
| Suits:     |         | A384, A426, T790, T685 & &<br>A410 |