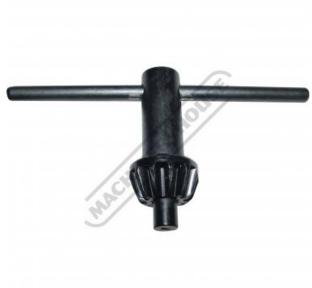

Product Brochure For C289A

Sydney: (02) 9890 9111 Brisbane: (07) 3715 2200 Melbourne: (03) 9212 4422 Perth: (08) 9373 9999

sales@machineryhouse.com.au www.machineryhouse.com.au

C289A

Ø6.45

19.5

13

Inc GST \$9.90

**Ex GST** 

\$9.00

ORDER CODE:

A (mm):

D - Diameter (mm):

Suits Drill Chuck Size (mm):

## C289A - Drill Chuck Key

Suits Hafco 13mm Drill Chuck

## **Description**

Replacement drill chuck keys
To help with the selection check the diagram above

## **Features**

- Manufactured from cold rolled steel Heat treated for durability.

Product Brochure For C289A

Sydney: (02) 9890 9111 Brisbane: (07) 3715 2200 Melbourne: (03) 9212 4422 Perth: (08) 9373 9999