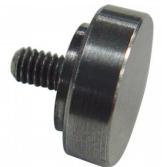

## **Recommended Accessories**

Q2165

Q2167

Ø10mm Flat Contact for Dial Indicators

Contact Point for Dial Indicators