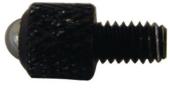

## **Recommended Accessories**

Q2165

Q2167

Ø10mm Flat Contact for Dial Indicators

Contact Point for Dial Indicators