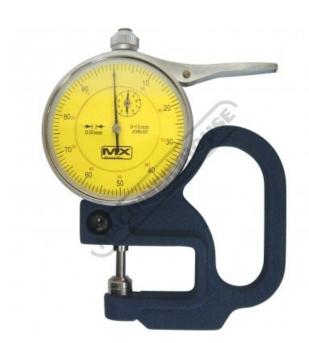

## 34-506 - Dial Thickness Gauge

\$121.00 \$110.00 ORDER CODE: Q506 0 - 10 Range (mm):

**Ex GST** 

Graduation (mm):

## **Features**

- The dial thickness gauges are used to measure the thickness of paper, leather, rubber, fabric, metal plate, glass and plastic plate etc Standard steel contact point and anvil Ø10mm Diameter Compact design Ideally suited for quick inspection