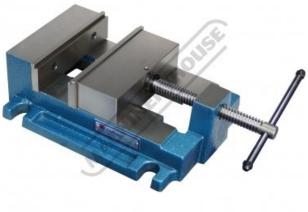

# DV-160 - Safeway Precision Drill Press Vice

160mm Jaw Width 105 / 115mm Jaw Opening

| Ex GST   | Inc GST  |
|----------|----------|
| \$420.00 | \$462.00 |

| ORDER CODE:       | V143                 |
|-------------------|----------------------|
| MODEL:            | ~                    |
| Type:             | Precision Drill Vice |
| Jaw Width (mm):   | 160                  |
| Jaw Opening (mm): | 105 / 115            |
| Jaw Depth (mm):   | 44                   |
| Nett Weight (kg): | 10.4                 |

#### **Features**

- Surface of the vice bed is parallel to the bottom of the vice body within 0.03mm Jaw plates and slide ways are square to within 0.03mm Down thrust semi-sphear segment Precision ground Jaws hardened to HRC52 Comes standard with stepped jaw Precision leadscrew supported by steel ball design for smoother operation