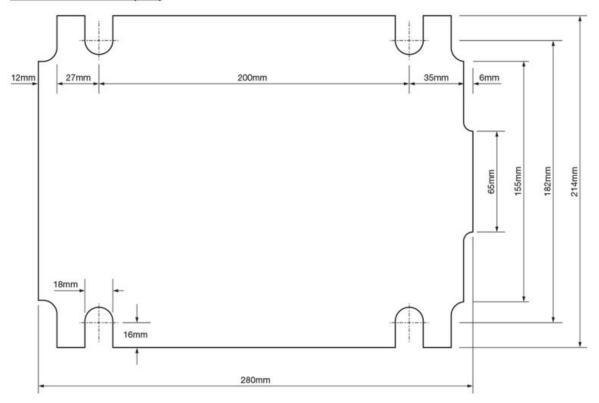

|
| Type:             | Precision Drill Vice |
| Jaw Width (mm):   | 160                  |
| Jaw Opening (mm): | 105 / 115            |
| Jaw Depth (mm):   | 44                   |
| Nett Weight (kg): | 10.4                 |











#### **Features**

- Surface of the vice bed is parallel to the bottom of the vice body within 0.03mm Jaw plates and slide ways are square to within 0.03mm Down thrust semi-sphear segment Precision ground Jaws hardened to HRC52 Comes standard with stepped jaw Precision leadscrew supported by steel ball design for smoother operation



Product Brochure For V143

Sydney: (02) 9890 9111 Brisbane: (07) 3715 2200 Melbourne: (03) 9212 4422 Perth: (08) 9373 9999

sales@machineryhouse.com.au www.machineryhouse.com.au

# Base Dimensions (V143)



# **Specific Features**



Left View



Sydney: (02) 9890 9111 Brisbane: (07) 3715 2200 Melbourne: (03) 9212 4422 Perth: (08) 9373 9999

sales@machineryhouse.com.au www.machineryhouse.com.au

### Product Brochure For V143

#### **Recommended Accessories**

V0532 V0539 V0536 V0542

Aluminium Magnetic Soft Jaws Aluminium Magnetic Soft Jaws Plastic Magnetic Soft Jaws Plastic Magnetic Soft Jaws



V0546 Plastic Magnetic Soft Jaws