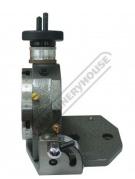

# TRT-4 - Tilting Rotary Table Ø100mm

**Ex GST** 

h (lowercase) (mm): T-Slot Size (mm):

Worm Ratio:

### **Features**

- Tilting range 0-90° horizontal to vertical graduated in 1° Graduations: 0-360° in 5° increments
  Handle graduations: 0-10° in 5' divisions
  66mm height from flat position
  36-1 ratio

## **Specific Features**

Front View Tilted 90 Degrees

Side View Tilted 90 Degrees

0 90 Degree Graduated Scale

Rotary Table Shown Horizontally 0 Degrees

Graduated Dial

Graduated Rotary Table 360 Degree

T Nuts