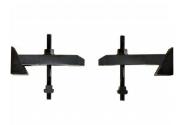

## **Specific Features**

Front View Tilted 90 Degrees

Side View Tilted 90 Degrees

0 90 Degree Graduated Scale

Rotary Table Shown Horizontally 0 Degrees

Graduated Dial

Graduated Rotary Table 360 Degree

T Nuts