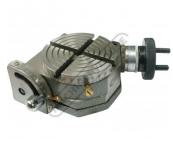

## **Specific Features**

Front View Tilted 90 Degrees

Side View Tilted 90 Degrees

0 90 Degree Graduated Scale

Rotary Table Shown Horizontally 0 Degrees

Graduated Dial

Graduated Rotary Table 360 Degree

T Nuts