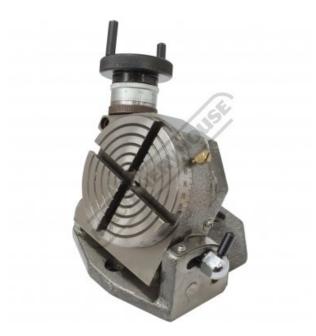

# TRT-4 - Tilting Rotary Table Ø100mm

**Ex GST** 

h (lowercase) (mm): T-Slot Size (mm):

Worm Ratio:

### **Features**

- Tilting range 0-90° horizontal to vertical graduated in 1° Graduations: 0-360° in 5° increments
  Handle graduations: 0-10° in 5' divisions
  66mm height from flat position
  36-1 ratio

## **Specific Features**

Front View Tilted 90 Degrees

Side View Tilted 90 Degrees

0 90 Degree Graduated Scale

Rotary Table Shown Horizontally 0 Degrees

Graduated Dial

Graduated Rotary Table 360 Degree

T Nuts