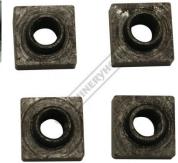

## **Specific Features**

Front View Tilted 90 Degrees

Side View Tilted 90 Degrees

0 90 Degree Graduated Scale

Rotary Table Shown Horizontally 0 Degrees

Graduated Dial

Graduated Rotary Table 360 Degree

T Nuts