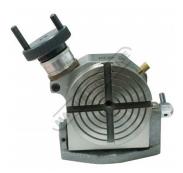

# TRT-4 - Tilting Rotary Table Ø100mm

**Ex GST** 

h (lowercase) (mm): T-Slot Size (mm):

Worm Ratio:

### **Features**

- Tilting range 0-90° horizontal to vertical graduated in 1° Graduations: 0-360° in 5° increments
  Handle graduations: 0-10° in 5' divisions
  66mm height from flat position
  36-1 ratio

## **Specific Features**

Front View Tilted 90 Degrees

Side View Tilted 90 Degrees

0 90 Degree Graduated Scale

Rotary Table Shown Horizontally 0 Degrees

Graduated Dial

Graduated Rotary Table 360 Degree

T Nuts