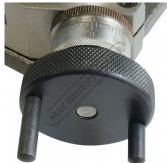

## **Specific Features**

Front View Tilted 90 Degrees

Side View Tilted 90 Degrees

0 90 Degree Graduated Scale

Rotary Table Shown Horizontally 0 Degrees

Graduated Dial

Graduated Rotary Table 360 Degree

T Nuts