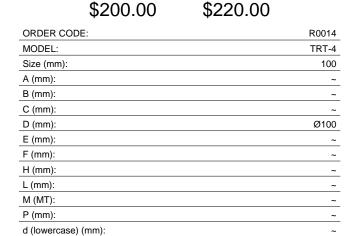

# TRT-4 - Tilting Rotary Table Ø100mm

**Ex GST** 

h (lowercase) (mm): T-Slot Size (mm):

Worm Ratio:

### **Features**

- Tilting range 0-90° horizontal to vertical graduated in 1° Graduations: 0-360° in 5° increments
  Handle graduations: 0-10° in 5' divisions
  66mm height from flat position
  36-1 ratio

8

36:1

Product Brochure For R0014

Sydney: (02) 9890 9111 Brisbane: (07) 3715 2200 Melbourne: (03) 9212 4422 Perth: (08) 9373 9999

sales@machineryhouse.com.au www.machineryhouse.com.au