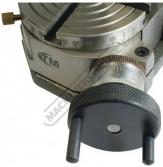

## **Specific Features**

Front View Tilted 90 Degrees

Side View Tilted 90 Degrees

0 90 Degree Graduated Scale

Rotary Table Shown Horizontally 0 Degrees

Graduated Dial

Graduated Rotary Table 360 Degree

T Nuts