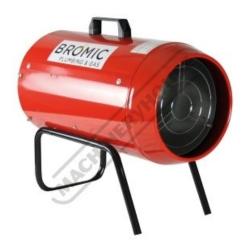

## HF-20 - LPG Portable Heater

72 MJ/h Forced Air Convection - Series #2620402 20kW HEAT-FLO™ - 360m3 Room Heating Volume

## **Description**

HEAT-FLO™ LPG Fired Portable Heater

## **Features**

- Instant Heat: Designed to provide efficient, economical and clean burning heat Safe: Heaters shut off with loss of flame or power supply Manual ignition system to ignite LPG burner

- Made To Last: Rugged, durable Steel construction
- Maximum Heat Circulation: Heavy duty high output fan Ready To Use: Simple connection. Hose and regulator included
- Lightweight: Compact design ensures easy handling
- Please Note: HF-20 requires a minimum 9kg gas cylinder to operate