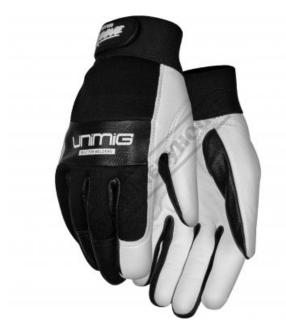

## UMS-TG1 - ROGUE™ TIG Welding Gloves

Ex GST Inc GST \$23.00 \$25.30

## Description

ROGUE<sup>TM</sup> TIG Welding Gloves are made from premium goat hide leather. The high-strength Kevlar stitching is durable against heat, and cotton-lined palms are used to increase control and decrease fatigue in your hands. The reinforced leather side patch assists in durability and reduces fatigue. The glove has also been designed to give you superior fingertip sensitivity for accurate welds.

## **Features**

- Increased feel
- · Decreased fatigue
- Premium goat hide leather
- · High-strength Kevlar stitching

Product Brochure For W101A

Sydney: (02) 9890 9111 Brisbane: (07) 3715 2200 Melbourne: (03) 9212 4422 Perth: (08) 9373 9999