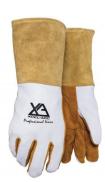

## UMS-TG1 - ROGUE™ TIG Welding Gloves

Ex GST Inc GST \$23.00 \$25.30

## Description

ROGUE<sup>TM</sup> TIG Welding Gloves are made from premium goat hide leather. The high-strength Kevlar stitching is durable against heat, and cotton-lined palms are used to increase control and decrease fatigue in your hands. The reinforced leather side patch assists in durability and reduces fatigue. The glove has also been designed to give you superior fingertip sensitivity for accurate welds.

## **Features**

- Increased feel
- · Decreased fatigue
- Premium goat hide leather
- · High-strength Kevlar stitching

Product Brochure For W101A

Sydney: (02) 9890 9111 Brisbane: (07) 3715 2200 Melbourne: (03) 9212 4422 Perth: (08) 9373 9999