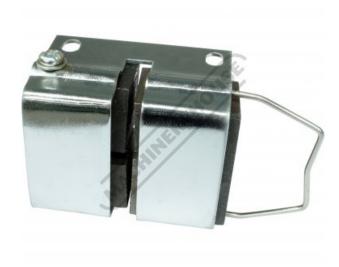

# SSH-JAWS - Shrinker Die Set

1.2mm Mild Steel Capacity Suits: SHST-1.2H Shrinker & Stretcher

Ex GST Inc GST \$60.00

### Description

Replacement Shrinker Die to suit Model SHST-1.2H

#### **Features**

Shrinker Die

Product Brochure For S2262J

Sydney: (02) 9890 9111 Brisbane: (07) 3715 2200 Melbourne: (03) 9212 4422 Perth: (08) 9373 9999

sales@machineryhouse.com.au www.machineryhouse.com.au