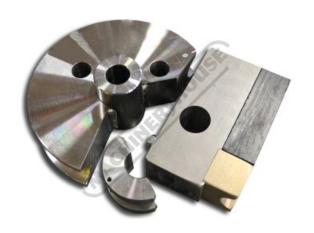

## DS-180-1000T-R300 - 25.4mm OD x 180° Round Tube Die Set

76.2mm CLR, Made from Steel Suits RDB-050 Manual Tube Bender

Ex GST Inc GST \$740.00 \$814.00

| ORDER CODE:                                  | B8042              |
|----------------------------------------------|--------------------|
| MODEL:                                       | DS-180-1000T-R300  |
| Part Number:                                 | 1003652            |
| Type:                                        | Round Tube Die Set |
| Degree of Bend (Max) (Deg):                  | 180°               |
| Size (inch / mm):                            | 25.4 OD            |
| CLR - Centre Line Radius (inch / mm):        | 76.2               |
| Recommended Min. Wall Thickness (inch / mm): | 1.6                |
| Material OD (inch / mm):                     | ~                  |
| Suits Spigot Size (inch / mm):               | ~                  |
| Suits Machine Model:                         | RDB-050            |
| Nett Weight (kg):                            | 9.1                |

## **Description**

This is a complete die set, including 25.4mm OD round tube forming die, counter die and hook sleeve for making 180 degree bends on the RDB-050 manual tube bender.

## **Features**

- · 25.4mm OD steel former with 76.2mm centre line radius for 180 degree bends
- 1.6mm recommended minimum wall thickness
- 180 degree maximum bend angle
- Set includes forming die, counter die, and hook sleeve