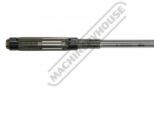

t locking nut while holding blades from slipping out, now screw & tighten rear locking nut allowing blades to slide along the slots in the main body until blades meets front locking nut to secure blades into position.

To measure required size: It is very important that you measure diagonally across two opposing blades and on the cutting edges to get an accurate reading.

#### Features

- Precision high speed steel blades made from Austrian steel Adjustable blades for accurate hole sizing .
- Square drive shaft for hand wrench
- Universal for metric & imperial sizes
- Made in Taiwan



Product Brochure For R743

Sydney: (02) 9890 9111 Brisbane: (07) 3715 2200 Melbourne: (03) 9212 4422 Perth: (08) 9373 9999

sales@machineryhouse.com.au www.machineryhouse.com.au

## **Specific Features**









Rear View

Set at 12mm

Set at 13.5mm

Packaging

### **Recommended Accessories**

T011 Tap Wrench