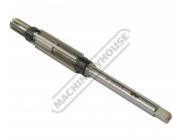

ont locking nut while holding blades from slipping out, now screw & tighten rear locking nut allowing blades to slide along the slots in the main body until blades meets front locking nut to secure blades into position.

To measure required size: It is very important that you measure diagonally across two opposing blades and on the cutting edges to get an accurate reading.

#### Features

- Precision high speed steel blades made from Austrian steel Adjustable blades for accurate hole sizing .
- Square drive shaft for hand wrench
- Universal for metric & imperial sizes
- Made in Taiwan



Product Brochure For R743

Sydney: (02) 9890 9111 Brisbane: (07) 3715 2200 Melbourne: (03) 9212 4422 Perth: (08) 9373 9999

sales@machineryhouse.com.au www.machineryhouse.com.au

## **Specific Features**









Rear View

Set at 12mm

Set at 13.5mm

Packaging

### **Recommended Accessories**

T011 Tap Wrench