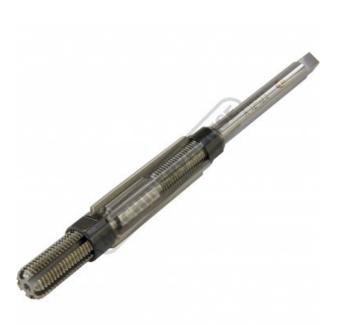

# TM-A - Precision HSS Adjustable Hand Reamer

Ø12 - Ø13.5mm Precision High Speed Steel Blades

| Ex GST                     | Inc GST           |
|----------------------------|-------------------|
| \$69.00                    | \$75.90           |
| ORDER CODE:                | R743              |
| Model:                     | TM-A              |
| Туре:                      | 1 Piece Precision |
| Metric Range (mm):         | Ø12 - Ø13.5       |
| Number of Blades:          | 6                 |
| Cutting Blade Length (mm): | 42                |
| Shank Diameter (mm):       | Ø7.3              |
| Overall Length (mm):       | 141               |

## Description

Toolmaster high speed steel adjustable hand reamers can be set to any size within the specified range of the reamer and are commonly used for odd size holes as well as when accuracy is required.

<b>How to adjust & measure size:</b>

To increase size: Loosen & unscrew rear locking nut closest to drive shaft while holding blades from slipping out, now screw & tighten front locking nut allowing blades to slide along the slots in the main body until blades meets rear locking nut to secure blades into position.

To reduce size: Loosen & unscrew front locking nut while holding blades from slipping out, now screw & tighten rear locking nut allowing blades to slide along the slots in the main body until blades meets front locking nut to secure blades into position.

To measure required size: It is very important that you measure diagonally across two opposing blades and on the cutting edges to get an accurate reading.