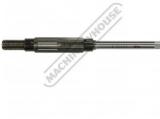

locking nut while holding blades from slipping out, now screw & tighten rear locking nut allowing blades to slide along the slots in the main body until blades meets front locking nut to secure blades into position.

To measure required size: It is very important that you measure diagonally across two opposing blades and on the cutting edges to get an accurate reading.

#### Features

- Precision high speed steel blades made from Austrian steel Adjustable blades for accurate hole sizing .
- Square drive shaft for hand wrench
- Universal for metric & imperial sizes
- Made in Taiwan



Product Brochure For R743

Sydney: (02) 9890 9111 Brisbane: (07) 3715 2200 Melbourne: (03) 9212 4422 Perth: (08) 9373 9999

sales@machineryhouse.com.au www.machineryhouse.com.au

## **Specific Features**









Rear View

Set at 12mm

Set at 13.5mm

Packaging

### **Recommended Accessories**

T011 Tap Wrench