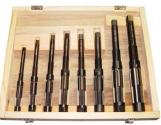

slide along the slots in the main body until blades meets front locking nut to secure blades into position.

To measure required size: It is very important that you measure diagonally across two opposing blades and on the cutting edges to get an accurate reading.

#### Features

- Precision high speed steel blades made from Austrian steel Adjustable blades for accurate hole sizing .
- Square drive shaft for hand wrench
- Universal for metric & imperial sizes
- Made in Taiwan



Product Brochure For R743

Sydney: (02) 9890 9111 Brisbane: (07) 3715 2200 Melbourne: (03) 9212 4422 Perth: (08) 9373 9999

sales@machineryhouse.com.au www.machineryhouse.com.au

## **Specific Features**









Rear View

Set at 12mm

Set at 13.5mm

Packaging

### **Recommended Accessories**

T011 Tap Wrench