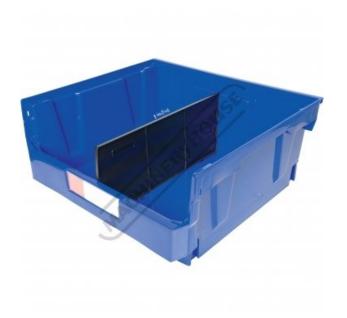

# BK-420 - Plastic Storage Bucket

Suits All MSR Modular Storage Systems 420 x 375 x 178mm - Includes 1 x Divider

| Ψ=0.00                               | Ψ σ                   |
|--------------------------------------|-----------------------|
| ORDER CODE:                          | S031                  |
| MODEL:                               | BK-420                |
| Type:                                | Plastic Storage Bucke |
| Drawer Load Capacity (kg):           | •                     |
| Shelf Load Capacity (kg):            | •                     |
| Total Combined Load Capacity (kg):   | ~                     |
| Parts Bin Load Capacity Each (kg):   | 50                    |
| Buckets / Bins Total Quantity (No.): | •                     |
|                                      |                       |

### **Includes**

- 4 x stacking inserts 2 x roller wheel inserts
- 1 x bucket divider