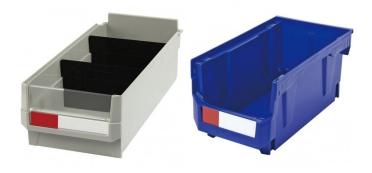

# BK-420 - Plastic Storage Bucket

Suits All MSR Modular Storage Systems 420 x 375 x 178mm - Includes 1 x Divider

| Ψ=0.00                               | Ψ σ                   |
|--------------------------------------|-----------------------|
| ORDER CODE:                          | S031                  |
| MODEL:                               | BK-420                |
| Type:                                | Plastic Storage Bucke |
| Drawer Load Capacity (kg):           | •                     |
| Shelf Load Capacity (kg):            | •                     |
| Total Combined Load Capacity (kg):   | ~                     |
| Parts Bin Load Capacity Each (kg):   | 50                    |
| Buckets / Bins Total Quantity (No.): | •                     |
|                                      |                       |

### **Includes**

- 4 x stacking inserts 2 x roller wheel inserts
- 1 x bucket divider