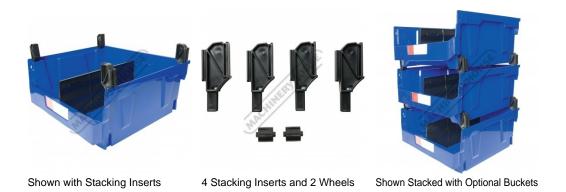

### **Includes**

- 4 x stacking inserts 2 x roller wheel inserts
- 1 x bucket divider