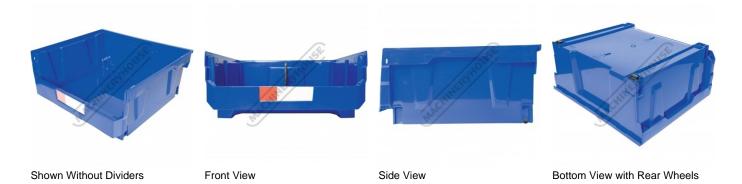

# BK-420 - Plastic Storage Bucket

Suits All MSR Modular Storage Systems 420 x 375 x 178mm - Includes 1 x Divider

| Ψ=0.00                               | Ψ σ                   |
|--------------------------------------|-----------------------|
| ORDER CODE:                          | S031                  |
| MODEL:                               | BK-420                |
| Type:                                | Plastic Storage Bucke |
| Drawer Load Capacity (kg):           | •                     |
| Shelf Load Capacity (kg):            | •                     |
| Total Combined Load Capacity (kg):   | ~                     |
| Parts Bin Load Capacity Each (kg):   | 50                    |
| Buckets / Bins Total Quantity (No.): | •                     |
|                                      |                       |