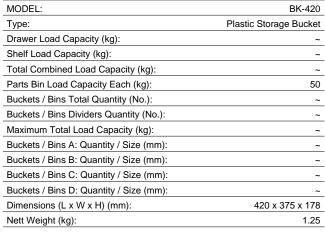

# BK-420 - Plastic Storage Bucket

Suits All MSR Modular Storage Systems 420 x 375 x 178mm - Includes 1 x Divider

| Ψ=0.00                               | Ψ σ                   |
|--------------------------------------|-----------------------|
| ORDER CODE:                          | S031                  |
| MODEL:                               | BK-420                |
| Type:                                | Plastic Storage Bucke |
| Drawer Load Capacity (kg):           | •                     |
| Shelf Load Capacity (kg):            | •                     |
| Total Combined Load Capacity (kg):   | ~                     |
| Parts Bin Load Capacity Each (kg):   | 50                    |
| Buckets / Bins Total Quantity (No.): | •                     |
|                                      |                       |