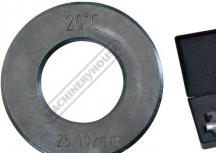

|         |
|------------------|----------|---------|
| \$150.00         | \$165.00 |         |
| ORDER CODE:      |          | Q135    |
| Range (mm):      |          | 25 - 50 |
| Graduation (mm): |          | 0.01    |
| Accuracy (mm):   |          | 0.005   |







#### Description

Measumax caliper type micrometers allow internal measurements of small parts to be uniform and extremely accurate

#### **Features**

- Micro-fine graduations on satin chrome finish Carbide measuring faces Jaws made from high grade tool steel Standard setting ring supplied Accuracy: 0.005mm •

- •



Product Brochure For Q135

Sydney: (02) 9890 9111 Brisbane: (07) 3715 2200 Melbourne: (03) 9212 4422 Perth: (08) 9373 9999

sales@machineryhouse.com.au www.machineryhouse.com.au

### **Specific Features**







Jaws Open

Setting Ring

Storage Case