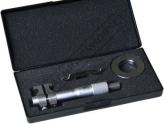

# 25-135 - Internal Micrometers - Caliper Jaw Type

25-50mm

| Ex GST           | Inc GST  |         |
|------------------|----------|---------|
| \$150.00         | \$165.00 |         |
| ORDER CODE:      |          | Q135    |
| Range (mm):      |          | 25 - 50 |
| Graduation (mm): |          | 0.01    |
| Accuracy (mm):   |          | 0.005   |

#### Description

Measumax caliper type micrometers allow internal measurements of small parts to be uniform and extremely accurate

#### **Features**

- Micro-fine graduations on satin chrome finish Carbide measuring faces Jaws made from high grade tool steel Standard setting ring supplied Accuracy: 0.005mm •

- •

Product Brochure For Q135

### **Specific Features**

Jaws Open

Setting Ring

Storage Case