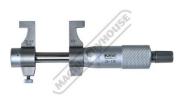

T  |         |
|------------------|----------|---------|
| \$150.00         | \$165.00 |         |
| ORDER CODE:      |          | Q135    |
| Range (mm):      |          | 25 - 50 |
| Graduation (mm): |          | 0.01    |
| Accuracy (mm):   |          | 0.005   |







#### Description

Measumax caliper type micrometers allow internal measurements of small parts to be uniform and extremely accurate

#### **Features**

- Micro-fine graduations on satin chrome finish Carbide measuring faces Jaws made from high grade tool steel Standard setting ring supplied Accuracy: 0.005mm •

- •



Product Brochure For Q135

Sydney: (02) 9890 9111 Brisbane: (07) 3715 2200 Melbourne: (03) 9212 4422 Perth: (08) 9373 9999

sales@machineryhouse.com.au www.machineryhouse.com.au

### **Specific Features**







Jaws Open

Setting Ring

Storage Case