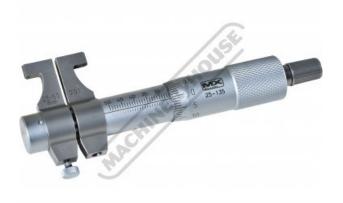

# 25-135 - Internal Micrometers - Caliper Jaw Type

25-50mm

| Ex GST           | Inc GST  |         |
|------------------|----------|---------|
| \$150.00         | \$165.00 |         |
| ORDER CODE:      |          | Q135    |
| Range (mm):      |          | 25 - 50 |
| Graduation (mm): |          | 0.01    |
| Accuracy (mm):   |          | 0.005   |

#### Description

Measumax caliper type micrometers allow internal measurements of small parts to be uniform and extremely accurate

#### **Features**

- Micro-fine graduations on satin chrome finish Carbide measuring faces Jaws made from high grade tool steel Standard setting ring supplied Accuracy: 0.005mm •

- •

Product Brochure For Q135