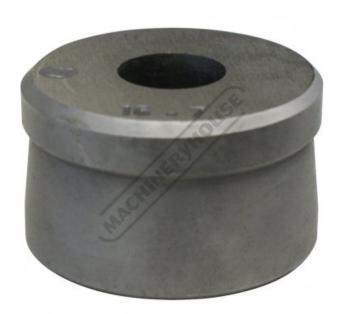

## P734B - Ø34.2mm Round Die - RDN2

Hi -Grade Tool Steel Imported From Japan

| \$70.00                  | \$77.00 |       |
|--------------------------|---------|-------|
| ORDER CODE:              |         | P734B |
| MODEL:                   |         | RDN2  |
| Type:                    |         | Die   |
| Punch Diameter (D) (mm): |         | ~     |
| Die Diameter (D) (mm):   |         | Ø34.2 |
| Pack Quantity (No.):     |         | 1     |

## **Description**

Punch and Dies are Manufactured by Sunrise in Taiwan using Hi -Grade Tool Steel imported from Japan.

The manufacturing process involves machining via hi tech CNC machines lathes & mills, vacuum heat treatment with multiple tempering at high temperatures before a final quality inspection/testing process all of which ensures an accurate, precise, durable & stable product.