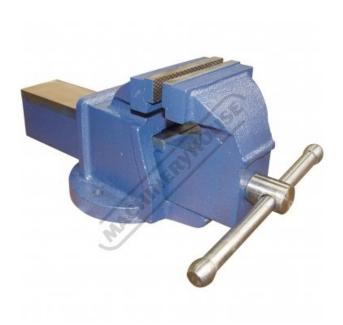

# No. 5 - Cast Iron Bench Vice

127mm Jaw Width 150mm Jaw Opening

\$140.00 \$154.00

ORDER CODE:

Model:

**Ex GST** 

| ORDER CODE:                        | V089  |
|------------------------------------|-------|
| Model:                             | No. 5 |
| Type:                              | Bench |
| Jaw Width (mm):                    | 127   |
| Jaw Opening (mm):                  | 150   |
| Overall Length (Closed Jaws) (mm): | 410   |
| Overall Width (mm):                | 160   |
| Overall Height (mm):               | 170   |
| Nett Weight (kg):                  | 17    |

## **Description**

Manufactured from nodular cast iron, and comes fitted with serrated jaws

#### **Features**

· Acme screw thread

Sydney: (02) 9890 9111 Brisbane: (07) 3715 2200 Melbourne: (03) 9212 4422 Perth: (08) 9373 9999

sales@machineryhouse.com.au www.machineryhouse.com.au