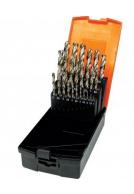

## **Specific Features**

Recommended Accessories

D1272

Metric Precision HSS Drill Set - 25 Piece

#### D126

Metric Precision HSS Drill Set - 170 Pieces