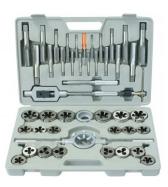

## T012

Metric Alloy Steel Tap & Die Set - 32 Piece

Sydney: (02) 9890 9111 Brisbane: (07) 3715 2200 Melbourne: (03) 9212 4422 Perth: (08) 9373 9999

sales@machineryhouse.com.au www.machineryhouse.com.au