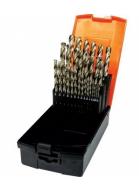

## **Specific Features**

Recommended Accessories

D1272

Metric Precision HSS Drill Set - 25 Piece