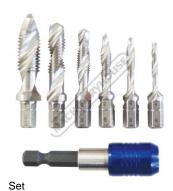

# T0191 - Metric HSS Combination Tap & Drill Set - 7 Piece

M3, M4, M5, M6, M8, M10

**Ex GST** Inc GST \$65.00 \$71.50

| ORDER CODE: | T0191                    |
|-------------|--------------------------|
| Size (mm):  | M3, M4, M5, M6 & M8, M10 |

#### Description

High speed steel combination Drill, tap and deburr set, recommended to be used with cutting oil.

#### **Features**

- Designed to drill and tap up to 3.2mm thick sheet metal

- HSS M2 bright finish
  M3x0.5, M4x0.7, M5x0.8, M6x1.0, M8x1.25, M10x1.5
  Includes hex snap-on shank for hand drill
  Drill point must fully penetrate the material before tapping begins
  Spindle speed should be set to nominal speed for tapping specific material being machined