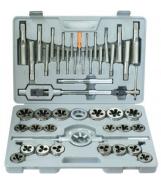

## **Product Brochure For T0191**

T013

Metric HSS Tap & Die Set - 32 Piece

T014

Metric Alloy Steel Tap & Die Set - 45 Piece

T015

Imperial Alloy Steel Tap & Die Set - 45 Piece D502

HSS Centre Drill