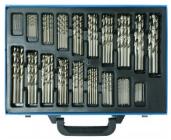

*

- Designed to drill and tap up to 3.2mm thick sheet metal

- HSS M2 bright finish
  M3x0.5, M4x0.7, M5x0.8, M6x1.0, M8x1.25, M10x1.5
  Includes hex snap-on shank for hand drill
  Drill point must fully penetrate the material before tapping begins
  Spindle speed should be set to nominal speed for tapping specific material being machined



## **Product Brochure For T0191**

Sydney: (02) 9890 9111 Brisbane: (07) 3715 2200 Melbourne: (03) 9212 4422 Perth: (08) 9373 9999

sales@machineryhouse.com.au www.machineryhouse.com.au

## **Specific Features**





Recommended Accessories

D1272

Metric Precision HSS Drill Set - 25 Piece

#### D1282

Imperial Precision HSS Drill Set - 29 Piece

#### D126

Metric Precision HSS Drill Set - 170 Pieces

## C289

Heavy Duty Drill Chuck - Keyed Type









C290

Heavy Duty Drill Chuck - Keyed Type

C292

Industrial Drill Chuck - Keyless Type

## C294

Industrial Drill Chuck - Keyless Type

## T012

Metric Alloy Steel Tap & Die Set - 32 Piece











Sydney: (02) 9890 9111 Brisbane: (07) 3715 2200 Melbourne: (03) 9212 4422 Perth: (08) 9373 9999

sales@machineryhouse.com.au www.machineryhouse.com.au

## **Product Brochure For T0191**

T013

Metric HSS Tap & Die Set - 32 Piece

T014

Metric Alloy Steel Tap & Die Set - 45 Piece

T015

Imperial Alloy Steel Tap & Die Set - 45 Piece D502

HSS Centre Drill









D503 HSS Centre Drill D504 HSS Centre Drill D505 HSS Centre Drill T019 Metric HSS Hand Tap & Drill Set - 29 Piece