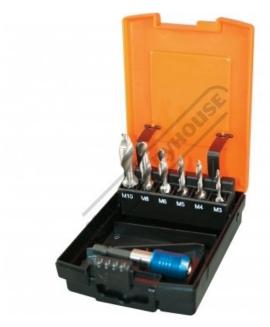

# T0191 - Metric HSS Combination Tap & Drill Set - 7 Piece

M3, M4, M5, M6, M8, M10

**Ex GST** Inc GST \$65.00 \$71.50

| ORDER CODE: | T0191                    |
|-------------|--------------------------|
| Size (mm):  | M3, M4, M5, M6 & M8, M10 |

#### Description

High speed steel combination Drill, tap and deburr set, recommended to be used with cutting oil.

#### **Features**

- Designed to drill and tap up to 3.2mm thick sheet metal

- HSS M2 bright finish
  M3x0.5, M4x0.7, M5x0.8, M6x1.0, M8x1.25, M10x1.5
  Includes hex snap-on shank for hand drill
  Drill point must fully penetrate the material before tapping begins
  Spindle speed should be set to nominal speed for tapping specific material being machined