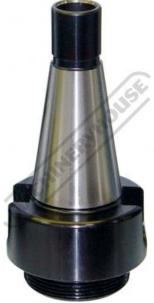

## NT30 x M12 Thread - Boring Head Shank

Suit M182, M183

## Description

Arbors to suit BC-Type Boring Heads

## **Features**

- These precision shanks are hardened and ground Threaded to 1-1/2" x 18TPI to fit BC-type Boring Head Kits

Product Brochure For M193

Sydney: (02) 9890 9111 Brisbane: (07) 3715 2200 Melbourne: (03) 9212 4422 Perth: (08) 9373 9999