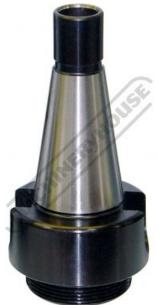

## NT30 x M12 Thread - Boring Head Shank

Suit M182, M183

## Description

Arbors to suit BC-Type Boring Heads

## **Features**

- These precision shanks are hardened and ground Threaded to 1-1/2" x 18TPI to fit BC-type Boring Head Kits

Product Brochure For M193

Sydney: (02) 9890 9111 Brisbane: (07) 3715 2200 Melbourne: (03) 9212 4422 Perth: (08) 9373 9999