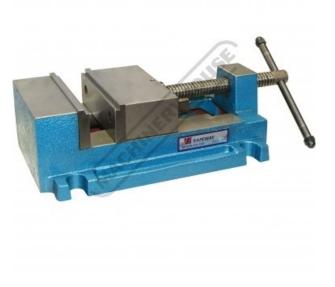

# DV-130 - Safeway Precision Drill Press Vice

130mm Jaw Width 100 / 110mm Jaw Opening

| ех gst<br>\$350.00 | Inc GST<br>\$385.00  |
|--------------------|----------------------|
| ORDER CODE:        | V142                 |
| MODEL:             | ~                    |
| Туре:              | Precision Drill Vice |
| Jaw Width (mm):    | 130                  |
| Jaw Opening (mm):  | 100 / 110            |

Jaw Depth (mm):

Nett Weight (kg):

| SAFEWAY | *              | VEAR     |   |
|---------|----------------|----------|---|
|         | Made in Taiwan | WARRANTY | Ē |

#### **Features**

- Surface of the vice bed is parallel to the bottom of the vice body within 0.03mm
- •
- •
- •
- Surface of the vice bed is parallel to the bottom of the vice body within 0.03 Jaw plates and slide ways are square to within 0.03mm Down thrust semi-sphear segment Precision ground Jaws hardened to HRC52 Comes standard with stepped jaw Precision leadscrew supported by steel ball design for smoother operation .