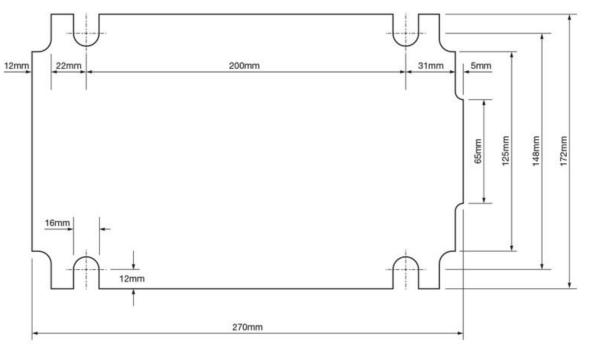

):

Nett Weight (kg):



| SAFEWAY | *              | VEAR     |   |
|---------|----------------|----------|---|
|         | Made in Taiwan | WARRANTY | Ē |

#### **Features**

- Surface of the vice bed is parallel to the bottom of the vice body within 0.03mm
- •
- •
- •
- Surface of the vice bed is parallel to the bottom of the vice body within 0.03 Jaw plates and slide ways are square to within 0.03mm Down thrust semi-sphear segment Precision ground Jaws hardened to HRC52 Comes standard with stepped jaw Precision leadscrew supported by steel ball design for smoother operation .



Sydney: (02) 9890 9111 Brisbane: (07) 3715 2200 Melbourne: (03) 9212 4422 Perth: (08) 9373 9999

sales@machineryhouse.com.au www.machineryhouse.com.au

## Product Brochure For V142

### Base Dimensions (V142)



### **Recommended Accessories**

V0531 Aluminium Magnetic Soft Jaws V0538 Aluminium Magnetic Soft Jaws V0535 Aluminium Magnetic Soft Jaws V0542 Plastic Magnetic Soft Jaws





Product Brochure For V142

V0546 Plastic Magnetic Soft Jaws



Sydney: (02) 9890 9111 Brisbane: (07) 3715 2200 Melbourne: (03) 9212 4422 Perth: (08) 9373 9999

sales@machineryhouse.com.au www.machineryhouse.com.au