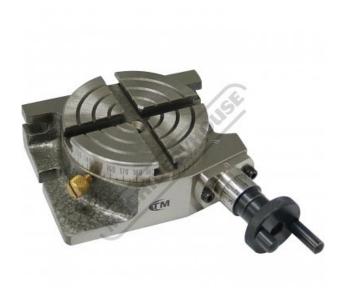

# RT-3 - Rotary Table

| Ex GST     | Inc GST  |
|------------|----------|
| \$120.00   | \$132.00 |
| RDER CODE: |          |
| ODEL:      |          |

| R001  |
|-------|
| RT-3  |
| 75    |
| ~     |
| 75    |
| 41.27 |
| ~     |
| ~     |
| ~     |
| ~     |
| ~     |
| 4     |
| 8     |
| ~     |
| 3     |
|       |

## Description

Work positioning device used in metalworking. It enables the operator to drill or cut work at exact intervals around a fixed (usually horizontal or

Compact design for use on small mills, lathes and a drill press fitted with a compound table. For instructions on how to fit dividing plates and instructions on how to use see "Brochures & manuals"

#### **Features**

- Gear ratio 36-1
- Graduations: 0-360°
- Hand wheel can be set to zero
- Hand wheel graduated in 10min divisions
- Can be used both horizontally and vertically
- Height: 41.27mm Note! No through bore