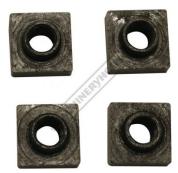

## **Specific Features**

Side View on Edge

**Graduated Dial** 

Graduated Rotary Table 360 Degrees

T Nuts