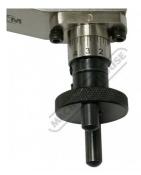

## **Specific Features**

Side View on Edge

**Graduated Dial** 

Graduated Rotary Table 360 Degrees

T Nuts