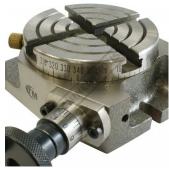

# RT-3 - Rotary Table

| Ex GST     | Inc GST  |
|------------|----------|
| \$120.00   | \$132.00 |
| RDER CODE: |          |
| ODEL:      |          |

| R001  |
|-------|
| RT-3  |
| 75    |
| ~     |
| 75    |
| 41.27 |
| ~     |
| ~     |
| ~     |
| ~     |
| ~     |
| 4     |
| 8     |
| ~     |
| 3     |
|       |

## Description

Work positioning device used in metalworking. It enables the operator to drill or cut work at exact intervals around a fixed (usually horizontal or

Compact design for use on small mills, lathes and a drill press fitted with a compound table. For instructions on how to fit dividing plates and instructions on how to use see "Brochures & manuals"

#### **Features**

- Gear ratio 36-1
- Graduations: 0-360°
- Hand wheel can be set to zero
- Hand wheel graduated in 10min divisions
- Can be used both horizontally and vertically
- Height: 41.27mm Note! No through bore

## **Specific Features**

Side View on Edge

**Graduated Dial** 

Graduated Rotary Table 360 Degrees

T Nuts