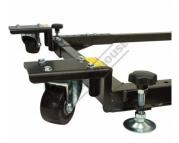

## **Specific Features**

2 x Swivel Wheels with Adjustable Stops 2 x Fixed Wheels

Adjustable Length Frame

Square Minimum Size 580 x 580mm

Square Maximum Size 750 x 750mm Rectangle 580 x 850mm Shown

Swivel Castor 360 Degrees

Hand Screw Positioning Lock

Stable Wheel Design

Shown with Box

Shown With Machine