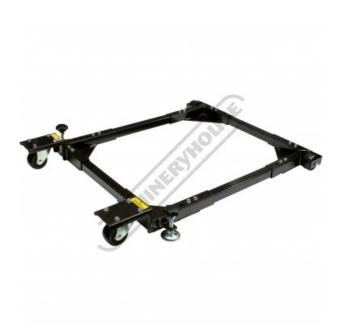

## Description

Manufactured in Taiwan

Ideal for moving up to 454kg capacity Wood & Metal working machines

Is your workshop tight for room? Are you sick of dragging heavy Machinery around?

This is the answer, a universal heavy duty mobile base that will move objects up to 454kg with ease. The mobile base can be adapted to suit many applications and is adjustable in 30mm increments from 580 – 750mm squares and rectangles from 580 x 610 to 750 x 850mm. The stable four wheel design has a pair of casters that swivel 360 degrees & 2 anchor screws to stop the machine from rolling away. Save your back and gain valuable workspace.

## **Features**

- 454kg capacity Perfect for moving machines
- Square steel tube frame with positioning holes
- Square 36mm tube for connecting corner wheel assembly
- 2 swivel wheels & hand screw positioning lock
- · Heavy duty ball bearings in wheels
- Ø72mm wheels 2 wheels swivel
- Minimum Square size 580 x 580mmMaximum Square size 750 x 750mm
- Minimum Rectangle size 580 x 610mm
- Maximum Rectangle size 360 x 67011111
   Maximum Rectangle size 750 x 850mm
- Steel frames have adjustable holes in 30mm increments

## **Specific Features**

2 x Swivel Wheels with Adjustable Stops 2 x Fixed Wheels

Adjustable Length Frame

Square Minimum Size 580 x 580mm

Square Maximum Size 750 x 750mm Rectangle 580 x 850mm Shown

Swivel Castor 360 Degrees