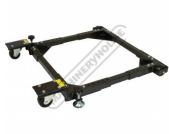

## Description

Manufactured in Taiwan

Ideal for moving up to 454kg capacity Wood & Metal working machines

Is your workshop tight for room? Are you sick of dragging heavy Machinery around?

This is the answer, a universal heavy duty mobile base that will move objects up to 454kg with ease. The mobile base can be adapted to suit many applications and is adjustable in 30mm increments from 580 – 750mm squares and rectangles from 580 x 610 to 750 x 850mm. The stable four wheel design has a pair of casters that swivel 360 degrees & 2 anchor screws to stop the machine from rolling away. Save your back and gain valuable workspace.

## **Features**

- 454kg capacity Perfect for moving machines
- Square steel tube frame with positioning holes
- Square 36mm tube for connecting corner wheel assembly
- 2 swivel wheels & hand screw positioning lock
- · Heavy duty ball bearings in wheels
- Ø72mm wheels 2 wheels swivel
- Minimum Square size 580 x 580mmMaximum Square size 750 x 750mm
- Minimum Rectangle size 580 x 610mm
- Maximum Rectangle size 360 x 67011111
   Maximum Rectangle size 750 x 850mm
- Steel frames have adjustable holes in 30mm increments

## **Specific Features**

2 x Swivel Wheels with Adjustable Stops 2 x Fixed Wheels

Adjustable Length Frame

Square Minimum Size 580 x 580mm

Square Maximum Size 750 x 750mm Rectangle 580 x 850mm Shown

Swivel Castor 360 Degrees