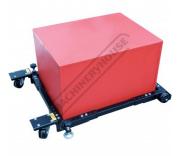

## Description

Manufactured in Taiwan

Ideal for moving up to 454kg capacity Wood & Metal working machines

Is your workshop tight for room? Are you sick of dragging heavy Machinery around?

This is the answer, a universal heavy duty mobile base that will move objects up to 454kg with ease. The mobile base can be adapted to suit many applications and is adjustable in 30mm increments from 580 – 750mm squares and rectangles from 580 x 610 to 750 x 850mm. The stable four wheel design has a pair of casters that swivel 360 degrees & 2 anchor screws to stop the machine from rolling away. Save your back and gain valuable workspace.

Hand Screw Positioning Lock

Stable Wheel Design

Shown with Box

Shown With Machine