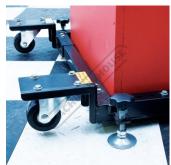

## **Specific Features**

2 x Swivel Wheels with Adjustable Stops 2 x Fixed Wheels

Adjustable Length Frame

Square Minimum Size 580 x 580mm

Square Maximum Size 750 x 750mm Rectangle 580 x 850mm Shown

Swivel Castor 360 Degrees

Hand Screw Positioning Lock

Stable Wheel Design

Shown with Box

Shown With Machine