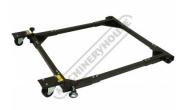

## Description

Manufactured in Taiwan

Ideal for moving up to 454kg capacity Wood & Metal working machines

Is your workshop tight for room? Are you sick of dragging heavy Machinery around?

This is the answer, a universal heavy duty mobile base that will move objects up to 454kg with ease. The mobile base can be adapted to suit many applications and is adjustable in 30mm increments from 580 – 750mm squares and rectangles from 580 x 610 to 750 x 850mm. The stable four wheel design has a pair of casters that swivel 360 degrees & 2 anchor screws to stop the machine from rolling away. Save your back and gain valuable workspace.

## **Features**

- 454kg capacity Perfect for moving machines
- Square steel tube frame with positioning holes
- Square 36mm tube for connecting corner wheel assembly
- 2 swivel wheels & hand screw positioning lock
- · Heavy duty ball bearings in wheels
- Ø72mm wheels 2 wheels swivel
- Minimum Square size 580 x 580mmMaximum Square size 750 x 750mm
- Minimum Rectangle size 580 x 610mm
- Maximum Rectangle size 360 x 67011111
   Maximum Rectangle size 750 x 850mm
- Steel frames have adjustable holes in 30mm increments

## **Specific Features**

2 x Swivel Wheels with Adjustable Stops 2 x Fixed Wheels

Adjustable Length Frame

Square Minimum Size 580 x 580mm

Square Maximum Size 750 x 750mm Rectangle 580 x 850mm Shown

Swivel Castor 360 Degrees