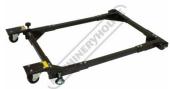

## Description

Manufactured in Taiwan

Ideal for moving up to 454kg capacity Wood & Metal working machines

Is your workshop tight for room? Are you sick of dragging heavy Machinery around?

This is the answer, a universal heavy duty mobile base that will move objects up to 454kg with ease. The mobile base can be adapted to suit many applications and is adjustable in 30mm increments from 580 – 750mm squares and rectangles from 580 x 610 to 750 x 850mm. The stable four wheel design has a pair of casters that swivel 360 degrees & 2 anchor screws to stop the machine from rolling away. Save your back and gain valuable workspace.

## **Features**

- 454kg capacity Perfect for moving machines
- Square steel tube frame with positioning holes
- Square 36mm tube for connecting corner wheel assembly
- 2 swivel wheels & hand screw positioning lock
- · Heavy duty ball bearings in wheels
- Ø72mm wheels 2 wheels swivel
- Minimum Square size 580 x 580mmMaximum Square size 750 x 750mm
- Minimum Rectangle size 580 x 610mm
- Maximum Rectangle size 360 x 67011111
   Maximum Rectangle size 750 x 850mm
- Steel frames have adjustable holes in 30mm increments

## **Specific Features**

2 x Swivel Wheels with Adjustable Stops 2 x Fixed Wheels

Adjustable Length Frame

Square Minimum Size 580 x 580mm

Square Maximum Size 750 x 750mm Rectangle 580 x 850mm Shown

Swivel Castor 360 Degrees