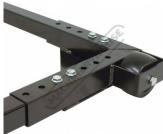

## **Features**

- 454kg capacity Perfect for moving machines
- Square steel tube frame with positioning holes
- Square 36mm tube for connecting corner wheel assembly
- 2 swivel wheels & hand screw positioning lock
- · Heavy duty ball bearings in wheels
- Ø72mm wheels 2 wheels swivel
- Minimum Square size 580 x 580mmMaximum Square size 750 x 750mm
- Minimum Rectangle size 580 x 610mm
- Maximum Rectangle size 360 x 67011111
   Maximum Rectangle size 750 x 850mm
- Steel frames have adjustable holes in 30mm increments

Hand Screw Positioning Lock

Stable Wheel Design

Shown with Box

Shown With Machine