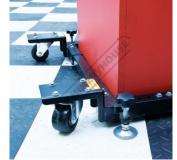

## **Specific Features**

2 x Swivel Wheels with Adjustable Stops 2 x Fixed Wheels

Adjustable Length Frame

Square Minimum Size 580 x 580mm

Square Maximum Size 750 x 750mm Rectangle 580 x 850mm Shown

Swivel Castor 360 Degrees

Hand Screw Positioning Lock

Stable Wheel Design

Shown with Box

Shown With Machine