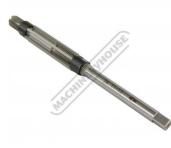

nt locking nut while holding blades from slipping out, now screw & tighten rear locking nut allowing blades to slide along the slots in the main body until blades meets front locking nut to secure blades into position.

To measure required size: It is very important that you measure diagonally across two opposing blades and on the cutting edges to get an accurate reading.

#### Features

- Precision high speed steel blades made from Austrian steel
- Adjustable blades for accurate hole sizing
- Square drive shaft for hand wrench
- Universal for metric & imperial sizes
- Made in Taiwan



Product Brochure For R742

Sydney: (02) 9890 9111 Brisbane: (07) 3715 2200 Melbourne: (03) 9212 4422 Perth: (08) 9373 9999

sales@machineryhouse.com.au www.machineryhouse.com.au

### **Specific Features**









Rear View

Set at 11mm

Set at 12mm

Packaging

#### **Recommended Accessories**

T011 Tap Wrench