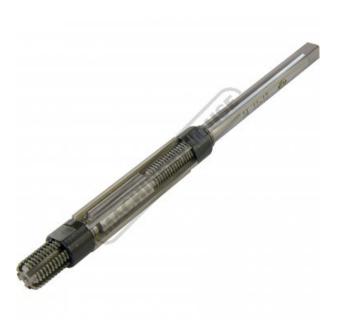

# TM-2A - Precision HSS Adjustable Hand Reamer

Ø11 - Ø12mm Precision High Speed Steel Blades

| Ex GST                     | Inc GST           |
|----------------------------|-------------------|
| \$69.00                    | \$75.90           |
| ORDER CODE:                | R742              |
| Model:                     | TM-2A             |
| Туре:                      | 1 Piece Precision |
| Metric Range (mm):         | Ø11 - Ø12         |
| Number of Blades:          | 6                 |
| Cutting Blade Length (mm): | 42                |
| Shank Diameter (mm):       | Ø6.9              |
| Overall Length (mm):       | 134               |
|                            |                   |

#### Description

Toolmaster high speed steel adjustable hand reamers can be set to any size within the specified range of the reamer and are commonly used for odd size holes as well as when accuracy is required. <b>How to adjust & measure size:</b>

#### Features

- Precision high speed steel blades made from Austrian steel
- Adjustable blades for accurate hole sizing
- Square drive shaft for hand wrench
- Universal for metric & imperial sizes
- Made in Taiwan