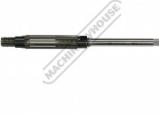

ocking nut while holding blades from slipping out, now screw & tighten rear locking nut allowing blades to slide along the slots in the main body until blades meets front locking nut to secure blades into position.

To measure required size: It is very important that you measure diagonally across two opposing blades and on the cutting edges to get an accurate reading.

#### Features

- Precision high speed steel blades made from Austrian steel
- Adjustable blades for accurate hole sizing
- Square drive shaft for hand wrench
- Universal for metric & imperial sizes
- Made in Taiwan



Product Brochure For R742

Sydney: (02) 9890 9111 Brisbane: (07) 3715 2200 Melbourne: (03) 9212 4422 Perth: (08) 9373 9999

sales@machineryhouse.com.au www.machineryhouse.com.au

### **Specific Features**









Rear View

Set at 11mm

Set at 12mm

Packaging

#### **Recommended Accessories**

T011 Tap Wrench