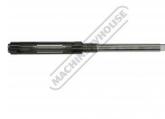

locking nut while holding blades from slipping out, now screw & tighten rear locking nut allowing blades to slide along the slots in the main body until blades meets front locking nut to secure blades into position.

To measure required size: It is very important that you measure diagonally across two opposing blades and on the cutting edges to get an accurate reading.

#### Features

- Precision high speed steel blades made from Austrian steel
- Adjustable blades for accurate hole sizing
- Square drive shaft for hand wrench
- Universal for metric & imperial sizes
- Made in Taiwan



Product Brochure For R742

Sydney: (02) 9890 9111 Brisbane: (07) 3715 2200 Melbourne: (03) 9212 4422 Perth: (08) 9373 9999

sales@machineryhouse.com.au www.machineryhouse.com.au

### **Specific Features**









Rear View

Set at 11mm

Set at 12mm

Packaging

#### **Recommended Accessories**

T011 Tap Wrench