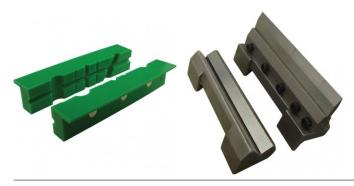

#### **Features**

- Manufactured from forged steel Pipe jaws fitted under main jaws Large anvil area rear of vice
- Replaceable serrated case hardened steel jaws
- Corrosive resistant nickel plated handle
- Machined bearing surfaces

### **Specific Features**

Pipe Vice Jaws

Large Anvil

Side View

Right Side View