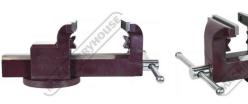

# 60422 - Forge Steel Utility Bench Vice with Anvil & Pipe Jaws

150mm Jaw Width 240mm Jaw Opening

ORDER CODE: V082 Model: 60422 Type: Bench Jaw Width (mm): 150 240 Jaw Opening (mm):

**Ex GST** \$450.00

Overall Length (Closed Jaws) (mm):

## Description

Manufactured from forged steel and fitted with pipe jaws, a large anvil, and replaceable case hardened jaws

### **Specific Features**

Pipe Vice Jaws

Large Anvil

Side View

Right Side View