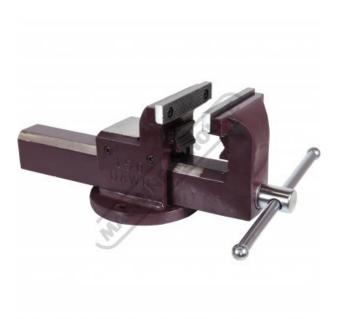

# 60422 - Forge Steel Utility Bench Vice with Anvil & Pipe Jaws

150mm Jaw Width 240mm Jaw Opening

ORDER CODE: V082 Model: 60422 Type: Bench Jaw Width (mm): 150 240 Jaw Opening (mm):

**Ex GST** \$450.00

Overall Length (Closed Jaws) (mm):

## Description

Manufactured from forged steel and fitted with pipe jaws, a large anvil, and replaceable case hardened jaws

#### **Features**

- Manufactured from forged steel Pipe jaws fitted under main jaws Large anvil area rear of vice
- Replaceable serrated case hardened steel jaws
- Corrosive resistant nickel plated handle
- Machined bearing surfaces

### **Specific Features**

Pipe Vice Jaws

Large Anvil

Side View

Right Side View