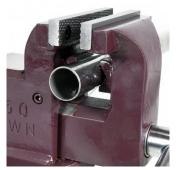

# 60422 - Forge Steel Utility Bench Vice with Anvil & Pipe Jaws

150mm Jaw Width 240mm Jaw Opening

ORDER CODE: V082 Model: 60422 Type: Bench Jaw Width (mm): 150 240 Jaw Opening (mm):

**Ex GST** \$450.00

Overall Length (Closed Jaws) (mm):

## Description

Manufactured from forged steel and fitted with pipe jaws, a large anvil, and replaceable case hardened jaws

#### **Features**

- Manufactured from forged steel Pipe jaws fitted under main jaws Large anvil area rear of vice
- Replaceable serrated case hardened steel jaws
- Corrosive resistant nickel plated handle
- Machined bearing surfaces

### **Specific Features**

Pipe Vice Jaws

Large Anvil

Side View

Right Side View