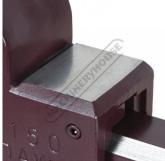

#### **Features**

- Manufactured from forged steel Pipe jaws fitted under main jaws Large anvil area rear of vice
- Replaceable serrated case hardened steel jaws
- Corrosive resistant nickel plated handle
- Machined bearing surfaces

### **Specific Features**

Pipe Vice Jaws

Large Anvil

Side View

Right Side View