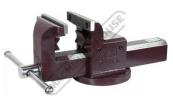

# 60422 - Forge Steel Utility Bench Vice with Anvil & Pipe Jaws

150mm Jaw Width 240mm Jaw Opening

ORDER CODE: V082 Model: 60422 Type: Bench Jaw Width (mm): 150 240 Jaw Opening (mm):

**Ex GST** \$450.00

Overall Length (Closed Jaws) (mm):

## Description

Manufactured from forged steel and fitted with pipe jaws, a large anvil, and replaceable case hardened jaws

### **Specific Features**

Pipe Vice Jaws

Large Anvil

Side View

Right Side View