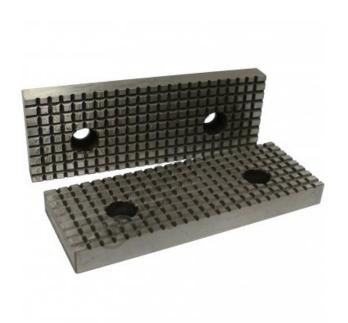

# RJ-200V - Safeway Serrated Hardened Jaws - 200mm

#07888034 **Ex GST** Inc GST \$350.00 \$385.00

|                 | Ψ000.00  | φοσο.σσ       |
|-----------------|----------|---------------|
| ORDER CODE      | <u>:</u> | V3213         |
| MODEL:          |          | RJ-200V       |
| Type:           |          | Serrated Jaws |
| A (mm):         |          | 120           |
| B (mm):         |          | 200           |
| C (mm):         |          | 28            |
| D (mm):         |          | 63            |
| E (mm):         |          | 18            |
| F (mm):         |          | M12 x 25 Long |
| G (mm):         |          | ~             |
| H (mm):         |          | ~             |
| J (mm):         |          | ~             |
| K (mm):         |          | ~             |
| L (mm):         |          | ~             |
| M (mm):         |          | ~             |
| N (mm):         |          | ~             |
| Nett Weight (kg | g):      | 4             |
|                 |          |               |

### **Description**

Special application jaws to suit SAFEWAY vice. Suitable for applications where castings or rough finish pieces need to be clamped.

## **Features**

- Hardened Jaws to HRC55°-58° Supplied in pairs

Sydney: (02) 9890 9111 Brisbane: (07) 3715 2200 Melbourne: (03) 9212 4422 Perth: (08) 9373 9999

sales@machineryhouse.com.au www.machineryhouse.com.au