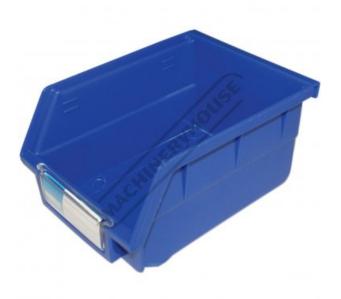

## **BK-140 - Plastic Bucket**

105 x 140 x 75mm(WxDxH) Suits A384, A426, T790, T685 & A410

| Back In Stock Soon |         |
|--------------------|---------|
| Ex GST             | Inc GST |
| \$8.00             | \$8.80  |

| ORDER CODE: | A432                               |
|-------------|------------------------------------|
| MODEL:      | BK-140                             |
| Туре:       | Plastic Bucket                     |
| Size:       | 105 x 140 x 75mm (WxDxH)           |
| Suits:      | A384, A426, T790, T685 & &<br>A410 |