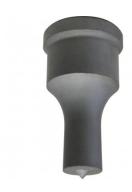

| Ø34.7 |
| Pack Quantity (No.):     |         | 1     |

**Ex GST** 







## **Description**

Punch and Dies are Manufactured by Sunrise in Taiwan using Hi -Grade Tool Steel imported from Japan.

The manufacturing process involves machining via hi tech CNC machines lathes & mills, vacuum heat treatment with multiple tempering at high temperatures before a final quality inspection/testing process all of which ensures an accurate, precise, durable & stable product.

## **Optional Accessories**

· Other sizes and shapes available on request



Product Brochure For P734A

Sydney: (02) 9890 9111 Brisbane: (07) 3715 2200 Melbourne: (03) 9212 4422 Perth: (08) 9373 9999

sales@machineryhouse.com.au www.machineryhouse.com.au

## **Recommended Accessories**

P734 Ø34mm Round Punch - RPN2