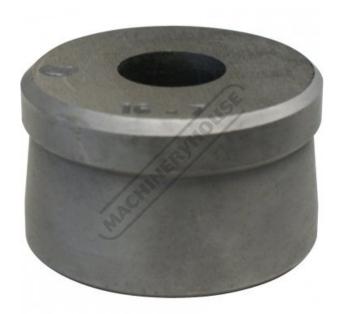

## P734A - Ø34.7mm Round Die - RDN2

Hi -Grade Tool Steel Imported From Japan

| \$70.00                  | \$77.00 |       |
|--------------------------|---------|-------|
| ORDER CODE:              |         | P734A |
| MODEL:                   |         | RDN2  |
| Туре:                    |         | Die   |
| Punch Diameter (D) (mm): |         | ~     |
| Die Diameter (D) (mm):   |         | Ø34.7 |
| Pack Quantity (No.):     |         | 1     |

## **Description**

Punch and Dies are Manufactured by Sunrise in Taiwan using Hi -Grade Tool Steel imported from Japan.

The manufacturing process involves machining via hi tech CNC machines lathes & mills, vacuum heat treatment with multiple tempering at high temperatures before a final quality inspection/testing process all of which ensures an accurate, precise, durable & stable product.