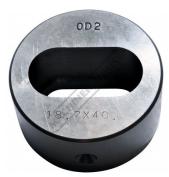

## P6168 - 18.7 x 40.7mm Slotted Die

Hi -Grade Tool Steel Imported From Japan Ø60mm Outside Body Diameter

\$130.00 \$143.00

ORDER CODE: P6168

Shape - Type: Slotted Die - 0D2

Square or Slot Hole Size (W x L) (mm): 18.7 x 40.7

## **Specific Features**

Bottom View