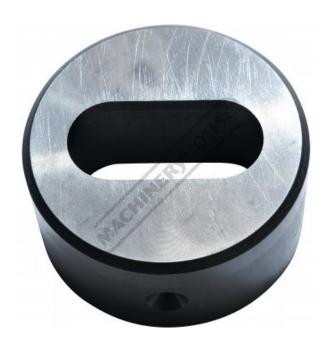

## P6168 - 18.7 x 40.7mm Slotted Die

Hi -Grade Tool Steel Imported From Japan Ø60mm Outside Body Diameter

\$130.00 \$143.00

ORDER CODE: P6168

Shape - Type: Slotted Die - 0D2

Square or Slot Hole Size (W x L) (mm): 18.7 x 40.7

Punch Locating Diameter x Length ~

**Ex GST** 

Die Outside Body Diameter x Height