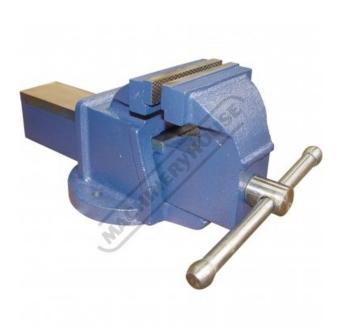

# No. 4 - Cast Iron Bench Vice

100mm Jaw Width 120mm Jaw Opening

| \$90.00           | \$99.00 |       |
|-------------------|---------|-------|
| ORDER CODE:       |         | V088  |
| Model:            |         | No. 4 |
| Type:             |         | Bench |
| Jaw Width (mm):   |         | 100   |
| Jaw Opening (mm): |         | 120   |

## Description

Manufactured from nodular cast iron, and comes fitted with serrated jaws

#### **Features**

· Acme screw thread

Sydney: (02) 9890 9111 Brisbane: (07) 3715 2200 Melbourne: (03) 9212 4422 Perth: (08) 9373 9999

sales@machineryhouse.com.au www.machineryhouse.com.au