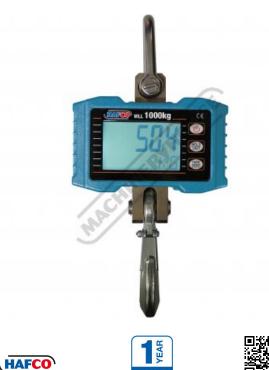

# DCS-1T - Digital Crane Scale

1000kg / 2204LB Capacity

| Sydney: (02) 9890    | 9111 |
|----------------------|------|
| Brisbane: (07) 3715  | 2200 |
| Melbourne: (03) 9212 | 4422 |
| Perth: (08) 9373     | 9999 |

### Description

The Hafco DCS-1T crane scale offers the user a simple and easy method to weigh goods in a lifting or tension applications, covering a capacity up to 1000kg or 2204lb.

This light weight crane scale is Ideal for use in multiple applications with scale reading of 0.5kg or 1lb increments. The large LCD display screen is with back-lighting that provides many hours of continuous operation.

This Industrial built scale for commercial or domestic use at a realistic price is a combination of sound & proven mechanical design, with today's advanced electronics to provide a superb feature set, its a versatile, reliable, accurate and easy to operate crane scale.

### Features

- Rugged construction with cast aluminium housing
- Convenient swivel shackle & hook with latch
- •
- •
- Hi resolution back-light LCD display screen 40 x 63mm Large number display 22 x 11mm (high x width) Auto power off timer can be disabled or set to 5, 10, 15, 30, 60 minutes Idle mode timing for even more battery life, can be set to 5, 10, 15, 30, 60 seconds Can be used in kilograms (kg) or pound (lb) •
- •
- FUNCTIONS: Power on /off •
- •
- Zero
- Tare in / out •
- Lock / unlock . •
- Unit switch
- USER SET UP: .
- Auto off timing
- Back-light brightness • Idle mode timing
- Includes
- 3 x AA alkaline batteries