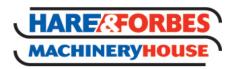

## 3MT x 1/2" Thread - Boring Head Shank Suit M182, M183

## Description

Arbors to suit BC-Type Boring Heads

## **Features**

- These precision shanks are hardened and ground Threaded to 1-1/2" x 18TPI to fit BC-type Boring Head Kits

Product Brochure For M192

Sydney: (02) 9890 9111 Brisbane: (07) 3715 2200 Melbourne: (03) 9212 4422 Perth: (08) 9373 9999