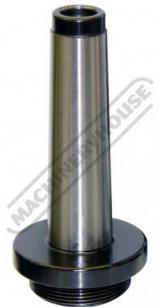

## 3MT x 1/2" Thread - Boring Head Shank Suit M182, M183

## Description

Arbors to suit BC-Type Boring Heads

## **Features**

- These precision shanks are hardened and ground Threaded to 1-1/2" x 18TPI to fit BC-type Boring Head Kits

Product Brochure For M192

Sydney: (02) 9890 9111 Brisbane: (07) 3715 2200 Melbourne: (03) 9212 4422 Perth: (08) 9373 9999