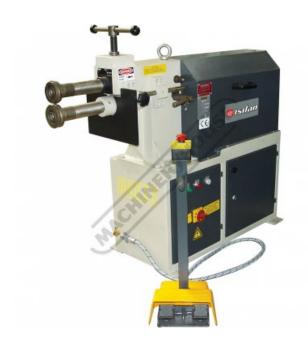

## IBKS-2.5 - Swage and Jenny - Motorised

2.5mm Mild Steel Thickness Capacity Includes 4 Sets Of Rolls

\$7,500.00 \$8,250.00 ORDER CODE: S644 MODEL: IBKS-2.5 Machine (Type): Swage & Jenny - Motrised Mild Steel - Thickness Capacity (mm / 2.5 / 12 2.5 / 12 Aluminium - Thickness Capacity (mm / 410 Throat Depth Maximum (mm): Roll Diameter (mm): 96

## **Features**

- Heavy duty cast iron construction
- 4 set standard rolls
- Adjustable side support
  Reduction motor with brake
- Roving foot pedal control Adjustable idle
- Made in Turkey
- Mild steel capacity is rated on hot rolled material with 250MPA

## **Includes**

- 1 x Folding roll set 1 x Crimping roll set
- 1 x Groove roll set
- 1 x Necking roll set