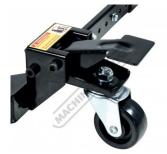

## **Specific Features**

Adjustable Rubber Foot

Stable Wheel Design

Castors That Swivel 360 Degrees

Shown With Machine

Adjusted Max

Foot Lever action