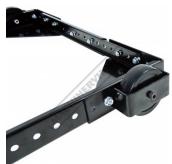

## Description

Manufactured in Taiwan

Ideal for moving up to 227kg capacity Wood & Metal working machines

Is your workshop tight for room? Are you sick of dragging heavy Machinery around?

This is the answer, a universal mobile base that will move with ease objects up to 225kg. The heavy duty frame can be adapted to suit many applications and is adjustable in 25 mm increments from 279 - 894 mm squares and rectangles from  $297 \times 434 - 1295 \times 482$  mm. The stable four wheel design has a pair of cam operated casters that swivel 360 degrees making it easy to move awkward machines with ease. Save your back and gain valuable workspace.

## **Features**

- 227kg capacity Perfect for moving machines Stable 4 wheel design .
- 2 wheels with lever action for raising .
- Minimum Square size 279 x 279mm .
- Maximum Square size 894 x 894mm
- Minimum Rectangle size 434 x 279mm
- Maximum Rectangle size 1295 x 482mm
- Perfect for moving machines
- Steel frames have adjustable holes in 25mm increments

## **Specific Features**

Adjustable Rubber Foot

Stable Wheel Design

Castors That Swivel 360 Degrees

Shown With Machine

Adjusted Max

Foot Lever action