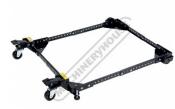

## Description

Manufactured in Taiwan

Ideal for moving up to 227kg capacity Wood & Metal working machines

Is your workshop tight for room? Are you sick of dragging heavy Machinery around?

This is the answer, a universal mobile base that will move with ease objects up to 225kg. The heavy duty frame can be adapted to suit many applications and is adjustable in 25 mm increments from 279 - 894 mm squares and rectangles from  $297 \times 434 - 1295 \times 482$  mm. The stable four wheel design has a pair of cam operated casters that swivel 360 degrees making it easy to move awkward machines with ease. Save your back and gain valuable workspace.

## **Features**

- 227kg capacity Perfect for moving machines Stable 4 wheel design .
- 2 wheels with lever action for raising .
- Minimum Square size 279 x 279mm .
- Maximum Square size 894 x 894mm
- Minimum Rectangle size 434 x 279mm
- Maximum Rectangle size 1295 x 482mm
- Perfect for moving machines
- Steel frames have adjustable holes in 25mm increments