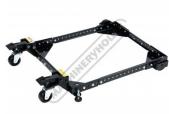

## Description

Manufactured in Taiwan

Ideal for moving up to 227kg capacity Wood & Metal working machines

Is your workshop tight for room? Are you sick of dragging heavy Machinery around?

This is the answer, a universal mobile base that will move with ease objects up to 225kg. The heavy duty frame can be adapted to suit many applications and is adjustable in 25 mm increments from 279 - 894 mm squares and rectangles from  $297 \times 434 - 1295 \times 482$  mm. The stable four wheel design has a pair of cam operated casters that swivel 360 degrees making it easy to move awkward machines with ease. Save your back and gain valuable workspace.

## **Features**

- 227kg capacity Perfect for moving machines Stable 4 wheel design .
- 2 wheels with lever action for raising .
- Minimum Square size 279 x 279mm .
- Maximum Square size 894 x 894mm
- Minimum Rectangle size 434 x 279mm
- Maximum Rectangle size 1295 x 482mm
- Perfect for moving machines
- Steel frames have adjustable holes in 25mm increments