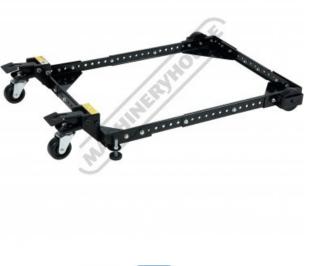

## Description

Manufactured in Taiwan

Ideal for moving up to 227kg capacity Wood & Metal working machines

Is your workshop tight for room? Are you sick of dragging heavy Machinery around?

This is the answer, a universal mobile base that will move with ease objects up to 225kg. The heavy duty frame can be adapted to suit many applications and is adjustable in 25 mm increments from 279 - 894 mm squares and rectangles from  $297 \times 434 - 1295 \times 482$  mm. The stable four wheel design has a pair of cam operated casters that swivel 360 degrees making it easy to move awkward machines with ease. Save your back and gain valuable workspace.

## **Features**

- 227kg capacity Perfect for moving machines Stable 4 wheel design .
- 2 wheels with lever action for raising .
- Minimum Square size 279 x 279mm .
- Maximum Square size 894 x 894mm
- Minimum Rectangle size 434 x 279mm
- Maximum Rectangle size 1295 x 482mm
- Perfect for moving machines
- Steel frames have adjustable holes in 25mm increments