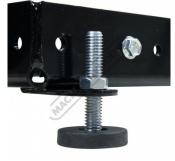

## **Specific Features**

Adjustable Rubber Foot

Stable Wheel Design

Castors That Swivel 360 Degrees

Shown With Machine

Adjusted Max

Foot Lever action