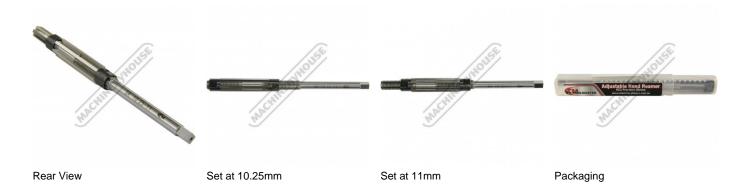

<b>How to adjust & measure size:</b>

To increase size: Loosen & unscrew rear locking nut closest to drive shaft while holding blades from slipping out, now screw & tighten front locking nut allowing blades to slide along the slots in the main body until blades meets rear locking nut to secure blades into position.

To reduce size: Loosen & unscrew front locking nut while holding blades from slipping out, now screw & tighten rear locking nut allowing blades to slide along the slots in the main body until blades meets front locking nut to secure blades into position.

To measure required size: It is very important that you measure diagonally across two opposing blades and on the cutting edges to get an accurate reading.