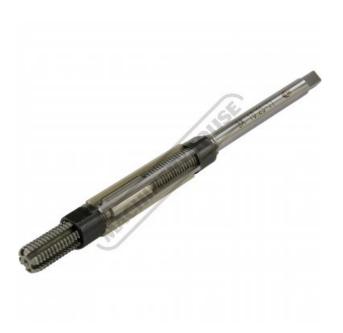

# TM-3A - Precision HSS Adjustable Hand Reamer

Ø10.25 - Ø11mm Precision High Speed Steel Blades

| Ex GST  | Inc GST |
|---------|---------|
| \$65.00 | \$71.50 |

| ORDER CODE:                | R741              |
|----------------------------|-------------------|
| Model:                     | TM-3A             |
| Type:                      | 1 Piece Precision |
| Metric Range (mm):         | Ø10.25 - Ø11      |
| Number of Blades:          | 6                 |
| Cutting Blade Length (mm): | 38                |
| Shank Diameter (mm):       | Ø6                |
| Overall Length (mm):       | 127               |

#### Description

Toolmaster high speed steel adjustable hand reamers can be set to any size within the specified range of the reamer and are commonly used for odd size holes as well as when accuracy is required.