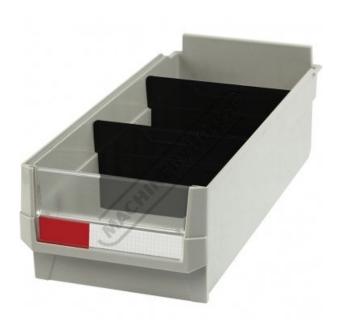

**Product Brochure For S028** 

Sydney: (02) 9890 9111 Brisbane: (07) 3715 2200 Melbourne: (03) 9212 4422 Perth: (08) 9373 9999

sales@machineryhouse.com.au www.machineryhouse.com.au

Inc GST

BK-164 - Plastic Storage Bin Suits All MSR Modular Storage Systems 164 x 375 x 105mm - Includes 2 x Dividers

### **Includes**

• 2 x bin dividers

## **Specific Features**

Top View

Front View

Front View Without Dividers