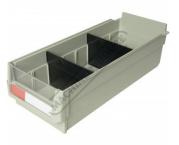

| Parts Bin Load Capacity Each (kg):      | 20                  |
| Buckets / Bins Total Quantity (No.):    | ~                   |
| Buckets / Bins Dividers Quantity (No.): | ~                   |
| Maximum Total Load Capacity (kg):       | ~                   |
| Buckets / Bins A: Quantity / Size (mm): | ~                   |
| Buckets / Bins B: Quantity / Size (mm): | ~                   |
| Buckets / Bins C: Quantity / Size (mm): | ~                   |
| Buckets / Bins D: Quantity / Size (mm): | ~                   |
| Dimensions (L x W x H) (mm):            | 164 x 375 x 105     |
| Nett Weight (kg):                       | 0.60                |
|                                         |                     |









### **Includes**

• 2 x bin dividers

## **Specific Features**











Top View

Front View

Front View Without Dividers



# **Product Brochure For S028**

Sydney: (02) 9890 9111 Brisbane: (07) 3715 2200 Melbourne: (03) 9212 4422 Perth: (08) 9373 9999

sales@machineryhouse.com.au www.machineryhouse.com.au



Side View

#### **Recommended Accessories**

T7993 S030

Plastic Dividers - Pack of 10

Plastic Storage Bucket

S031

Plastic Storage Bucket