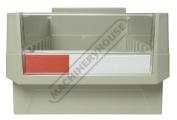

Bin Load Capacity Each (kg):      | 20                  |
| Buckets / Bins Total Quantity (No.):    | ~                   |
| Buckets / Bins Dividers Quantity (No.): | ~                   |
| Maximum Total Load Capacity (kg):       | ~                   |
| Buckets / Bins A: Quantity / Size (mm): | ~                   |
| Buckets / Bins B: Quantity / Size (mm): | ~                   |
| Buckets / Bins C: Quantity / Size (mm): | ~                   |
| Buckets / Bins D: Quantity / Size (mm): | ~                   |
| Dimensions (L x W x H) (mm):            | 164 x 375 x 105     |
| Nett Weight (kg):                       | 0.60                |
|                                         |                     |









### **Includes**

• 2 x bin dividers

## **Specific Features**











Top View

Front View

Front View Without Dividers



# **Product Brochure For S028**

Sydney: (02) 9890 9111 Brisbane: (07) 3715 2200 Melbourne: (03) 9212 4422 Perth: (08) 9373 9999

sales@machineryhouse.com.au www.machineryhouse.com.au



Side View

#### **Recommended Accessories**

T7993 S030

Plastic Dividers - Pack of 10

Plastic Storage Bucket

S031

Plastic Storage Bucket