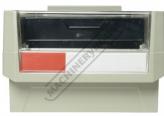

arts Bin Load Capacity Each (kg):      | 20                  |
| Buckets / Bins Total Quantity (No.):    | ~                   |
| Buckets / Bins Dividers Quantity (No.): | ~                   |
| Maximum Total Load Capacity (kg):       | ~                   |
| Buckets / Bins A: Quantity / Size (mm): | ~                   |
| Buckets / Bins B: Quantity / Size (mm): | ~                   |
| Buckets / Bins C: Quantity / Size (mm): | ~                   |
| Buckets / Bins D: Quantity / Size (mm): | ~                   |
| Dimensions (L x W x H) (mm):            | 164 x 375 x 105     |
| Nett Weight (kg):                       | 0.60                |
|                                         |                     |









### **Includes**

• 2 x bin dividers

## **Specific Features**











Top View

Front View

Front View Without Dividers



# **Product Brochure For S028**

Sydney: (02) 9890 9111 Brisbane: (07) 3715 2200 Melbourne: (03) 9212 4422 Perth: (08) 9373 9999

sales@machineryhouse.com.au www.machineryhouse.com.au



Side View

#### **Recommended Accessories**

T7993 S030

Plastic Dividers - Pack of 10

Plastic Storage Bucket

S031

Plastic Storage Bucket