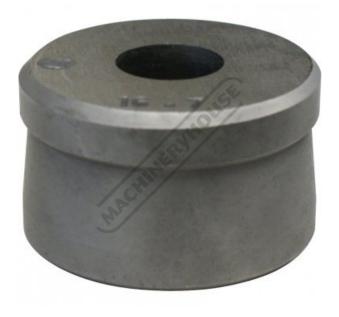

# P704B - Ø4.2mm Round Die - RDN1

Hi -Grade Tool Steel Imported From Japan

| Back In Stock Soon |         |
|--------------------|---------|
| Ex GST             | Inc GST |
| \$45.00            | \$49.50 |

Pack Quantity (No.):

| φ 10100                  | <b>\$</b> 10100 |
|--------------------------|-----------------|
| ORDER CODE:              | P704B           |
| MODEL:                   | RDN1            |
| Туре:                    | Die             |
| Punch Diameter (D) (mm): | ~               |
| Die Diameter (D) (mm):   | Ø4.2            |

### Description

Punch and Dies are Manufactured by Sunrise in Taiwan using Hi -Grade Tool Steel imported from Japan. The manufacturing process involves machining via hi tech CNC machines lathes & mills, vacuum heat treatment with multiple tempering at high temperatures before a final quality inspection/testing process all of which ensures an accurate, precise, durable & stable product.