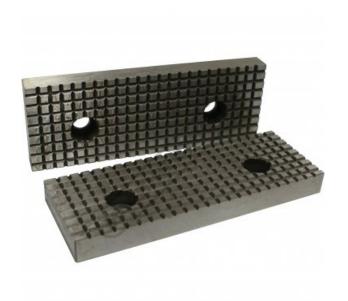

# RJ-160V - Safeway Serrated Hardened Jaws - 160mm

#07888030 **Ex GST** Inc GST \$260.00 \$286.00

|                   | Ψ200.00 | Ψ200.00       |
|-------------------|---------|---------------|
| ORDER CODE:       |         | V3212         |
| MODEL:            |         | RJ-160V       |
| Type:             |         | Serrated Jaws |
| A (mm):           |         | 90            |
| B (mm):           |         | 160           |
| C (mm):           |         | 25            |
| D (mm):           |         | 58            |
| E (mm):           |         | 15_           |
| F (mm):           |         | M10 x 20 Long |
| G (mm):           |         | ~_            |
| H (mm):           |         | ~             |
| J (mm):           |         | ~             |
| K (mm):           |         | ~_            |
| L (mm):           |         | ~_            |
| M (mm):           |         | ~_            |
| N (mm):           |         | ~             |
| Nett Weight (kg): |         | 4             |
|                   |         |               |

### **Description**

Special application jaws to suit SAFEWAY vice. Suitable for applications where castings or rough finish pieces need to be clamped.

#### **Features**

- Hardened Jaws to HRC55°-58° Supplied in pairs

Sydney: (02) 9890 9111 Brisbane: (07) 3715 2200 Melbourne: (03) 9212 4422 Perth: (08) 9373 9999

sales@machineryhouse.com.au www.machineryhouse.com.au