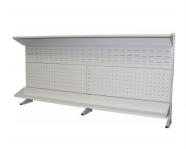

## **Recommended Accessories**

A426 A410

Industrial Backing Panel - Bench Mount

Industrial Wall Backing Panels -Louvre Type