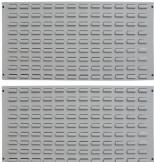

## **Recommended Accessories**

A426 A410

Industrial Backing Panel - Bench Mount

Industrial Wall Backing Panels -Louvre Type