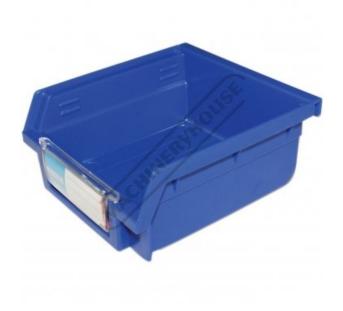

## BK-110 - Plastic Bucket

105 x 110 x 50mm (WxDxH) Suits A384, A426, T790, T685 & A410

|             | \$6.00 | \$6.60                   |
|-------------|--------|--------------------------|
| ORDER CODE: |        | A430                     |
| MODEL:      |        | BK-110                   |
| Type:       |        | Plastic Bucket           |
| Size:       |        | 105 x 110 x 50mm (WxDxH) |

**Ex GST** 

Suits: