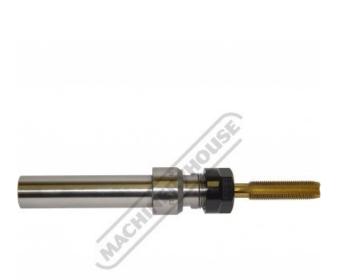

# T006 - ER16 x 20 x 80 Floating Tap Holder

M3-M10

|                                              | Ex GST   | Inc  | GST  |                           |
|----------------------------------------------|----------|------|------|---------------------------|
|                                              | \$150.00 | \$16 | 5.00 |                           |
| ORDER CODE:                                  |          |      |      | T006                      |
| Shank:                                       |          |      |      | Ø20mm                     |
| Collet (ER):                                 |          |      |      | ER-16                     |
| Shank Length:                                |          |      |      | 80mm                      |
| Extension (mm):                              |          |      |      | 50 - 56                   |
| d (mm):                                      |          |      |      | 28                        |
| Capacity (mm):                               |          |      |      | M3 - M10                  |
| Nett Weight (kg)                             | :        |      |      | 0.2                       |
| Extension (mm):<br>d (mm):<br>Capacity (mm): |          |      |      | 50 - 56<br>28<br>M3 - M10 |

### Description

Manufactured from top quality SCM-12 alloy steel, hardened and precision ground. Designed to use standard ER-16 collets. Ideal for all CNC lathes and machining centres Note - Spanner & Tap are not supplied

#### Features

- Floating spring cushion for automatic position adjustment, avoiding damaging threads Shank 20mm x 80mm with clamping flat

Sydney: (02) 9890 9111 Brisbane: (07) 3715 2200 Melbourne: (03) 9212 4422 Perth: (08) 9373 9999