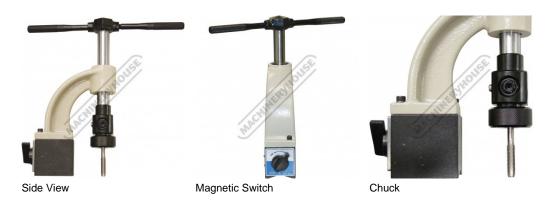

## Description

A tool designed to facilitate tapping of prepared holes in iron and steel plates, secured with strong magnetic holding by the Magnet. Fitted with permanent magnet. Precise tapping can be done by hand with out using a machine

## **Features**

- Provides a stable mounting position/posture, ensured by strong holding power, for easy tapping. Lightweight, easy to operate and convenient to carry
- Guide bar designed to position the tap for precise tapping
- Quick release tapping chuck Magnetic base with on/off switch