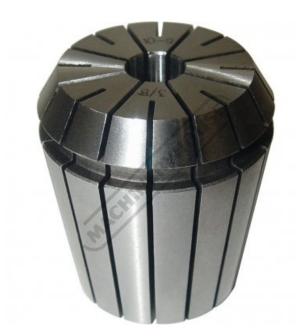

# C940 - ER40 Collet

Ø10-Ø9mm "Made in Taiwan"

\$30.00 \$33.00 ORDER CODE: C940 ER40 Type: Metric Size (mm): 10 - 9

**Ex GST** 

Imperial Size (inch):

### **Features**

- Manufactured to DIN standard

- Collet size covers a range from expanded to compressed
  Collets from 2mm have 1mm of movement
  Collets are listed by their expanded size
  Eg. When ordering an ER32-3 the range is from 3mm expanded to 2mm compressed