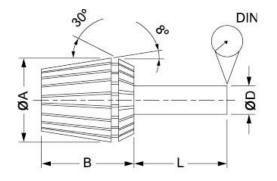

**Product Brochure For C940** 

Sydney: (02) 9890 9111 Brisbane: (07) 3715 2200 Melbourne: (03) 9212 4422 Perth: (08) 9373 9999

sales@machineryhouse.com.au www.machineryhouse.com.au

| Collet | Α    | В  | L  | DIN  | RANGE (D) |
|--------|------|----|----|------|-----------|
| ER11   | 11.5 | 18 | 6  | 0.02 | 0.5-7.0   |
| ER16   | 17   | 27 | 10 | 0.02 | 0.5-10.0  |
| ER20   | 21   | 31 | 16 | 0.02 | 1.0-13.0  |
| ER25   | 26   | 35 | 25 | 0.02 | 1.0-16.0  |
| ER32   | 33   | 40 | 40 | 0.02 | 2.0-20.0  |
| ER40   | 41   | 46 | 50 | 0.03 | 3.0-26.0  |