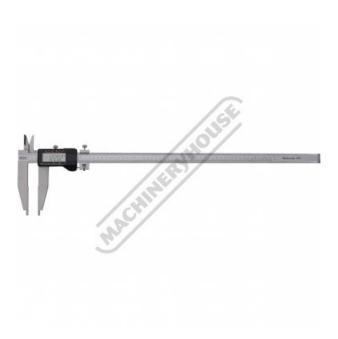

# 31-188 - Digital Caliper

600mm / 24"

| \$490.00                | \$539.00         |
|-------------------------|------------------|
| ORDER CODE:             | Q188             |
| Size (mm / inch):       | 600mm / 24"      |
| Resolution (mm / inch): | 0.01mm / 0.0005" |
| Coolant Proof (Rating): | ~                |
| 4 Way (Yes / No):       | Yes              |

## Description

Measumax large calipers are perfect for most caliper measurement applications. The large LCD screen features error free readings in either Imperial or Metric modes. Fine adjustment feature allows easy measurement.

### **Features**

- Large clear LCD On/Off, Metric/Imperial.Zero switches Zero setting at any position
- Hardened S/S mechanism with patented technology
- Splash proof electronic unit, measurement tracking speed 40"/sec
- Absolute & incremental setting Supplied in wooden case