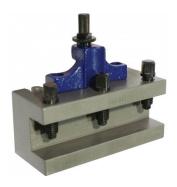

# Model B2 - Quick Change Toolpost - 40 Position

150 - 250mm Lathe Centre Height

### Description

40 Position European style quick change toolpost. Basic body and tool holders are made of high quality steel which is hardened and ground. The tool holders are clamped against the body with an eccentric bolt.

# **Specific Features**

Quick Change Toolpost

40 Position

Shown Assembled