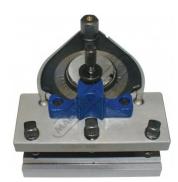

# Model B2 - Quick Change Toolpost - 40 Position

150 - 250mm Lathe Centre Height

### Description

40 Position European style quick change toolpost. Basic body and tool holders are made of high quality steel which is hardened and ground. The tool holders are clamped against the body with an eccentric bolt.

#### **Features**

- The system allows a repeat accuracy of 0.01mm with 40 possible angular positions of the tool holder
- Body and tool holder are both made of high quality steel which is hardened and ground
- Tool holder is clamped against the body by an eccentric bolt
- Supplied with 3 square tool holders and one vee tool
- Please Note: Some machining required to suit your lathe holder