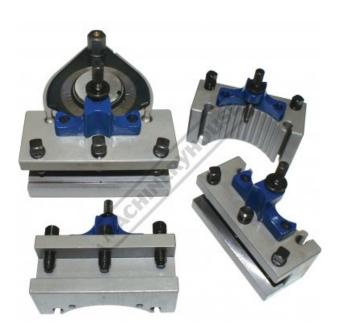

### Description

40 Position European style quick change toolpost. Basic body and tool holders are made of high quality steel which is hardened and ground. The tool holders are clamped against the body with an eccentric bolt.

#### **Features**

- The system allows a repeat accuracy of 0.01mm with 40 possible angular positions of the tool holder
- Body and tool holder are both made of high quality steel which is hardened and ground
- Tool holder is clamped against the body by an eccentric bolt
- Supplied with 3 square tool holders and one vee tool
- Please Note: Some machining required to suit your lathe holder

#### **Includes**

- 3 x square tool holders
- 1 x Vee tool holder