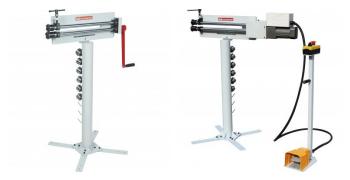

## **Recommended Accessories**

S641 K140

Bead Roller - Motorised Variable Speed