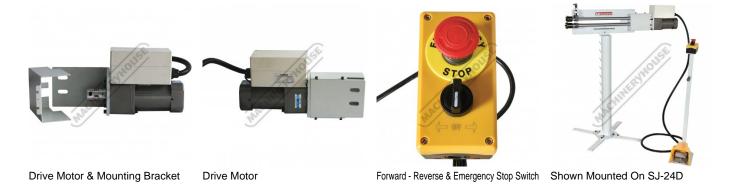

# SJ-24MK - Bead Roller Motor Kit - 200W Variable Speed

Includes Mounting Bracket & Foot Pedal with Emergency Stop Suits SJ-24D Bead Roller

| ψ+30.00                             | ψ000.00                                              |
|-------------------------------------|------------------------------------------------------|
| ORDER CODE:                         | S641M                                                |
| MODEL:                              | SJ-24MK                                              |
| Part Number:                        | ~                                                    |
| Туре:                               | Variable Speed Motor Kit & 0 -<br>20rpm Output Speed |
| Size (inch / mm):                   | ~                                                    |
| Bore Diameter (mm):                 | ~                                                    |
| Spigot Diameter (mm):               | ~                                                    |
| Shaft Diameter:                     | ~                                                    |
| Capacity (Mild Steel) (mm / Gauge): | ~                                                    |
| Material (Type):                    | ~                                                    |
| Roller Diameter (mm):               | ~                                                    |
| Suits:                              | SUITS SJ-24D                                         |
|                                     |                                                      |

#### **Features**

- · Foot pedal with emergency stop
- Forward & reverse motor switch
- Please Note "Some modification may be required to fit to models manufactured prior to December 2019"

**Product Brochure For S641M** 