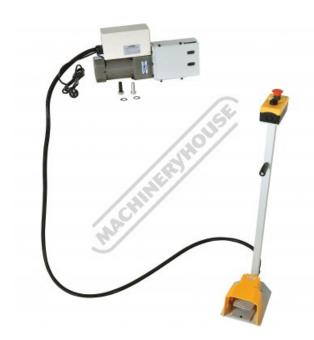

# SJ-24MK - Bead Roller Motor Kit - 200W Variable Speed

Includes Mounting Bracket & Foot Pedal with Emergency Stop Suits SJ-24D Bead Roller

| ψ+30.00                             | ψ000.00                                              |
|-------------------------------------|------------------------------------------------------|
| ORDER CODE:                         | S641M                                                |
| MODEL:                              | SJ-24MK                                              |
| Part Number:                        | ~                                                    |
| Туре:                               | Variable Speed Motor Kit & 0 -<br>20rpm Output Speed |
| Size (inch / mm):                   | ~                                                    |
| Bore Diameter (mm):                 | ~                                                    |
| Spigot Diameter (mm):               | ~                                                    |
| Shaft Diameter:                     | ~                                                    |
| Capacity (Mild Steel) (mm / Gauge): | ~                                                    |
| Material (Type):                    | ~                                                    |
| Roller Diameter (mm):               | ~                                                    |
| Suits:                              | SUITS SJ-24D                                         |
|                                     |                                                      |

### **Description**

Transform your manual SJ-24D bead roller into a motorised version by adding this optional SJ-24MK variable speed motor kit and gain more control over your work piece.

#### **Features**

- · Foot pedal with emergency stop
- Forward & reverse motor switch
- Please Note "Some modification may be required to fit to models manufactured prior to December 2019"

**Product Brochure For S641M** 