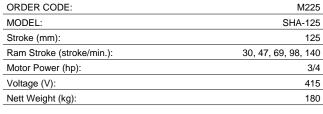

# SHA-125 - Precision Slotting Head Attachment

125mm Stroke

\$4,950.00 \$5,445.00

**Ex GST** 

#### **Features**

- Manufactured from heavy duty casting for rigidity
  Transmission of power is provided through a specifically designed high output worm drive
  The sliding surfaces of the Ram are hardened and ground
  One shot lubrication built in

- Emergency stop for safe operation Includes adjustable mounting bracket to suit most turret type milling machines
- Suits 25mm diameter tooling