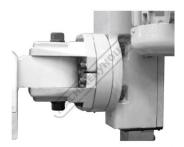

GST

# SHA-125 - Precision Slotting Head Attachment

125mm Stroke



\$4,950.00 \$5,445.00

**Ex GST** 











### Description

Designed for turret milling machines with a tail lug.

#### **Features**

- Manufactured from heavy duty casting for rigidity
  Transmission of power is provided through a specifically designed high output worm drive
  The sliding surfaces of the Ram are hardened and ground
  One shot lubrication built in

- Emergency stop for safe operation Includes adjustable mounting bracket to suit most turret type milling machines
- Suits 25mm diameter tooling



# **Product Brochure For M225**

Sydney: (02) 9890 9111 Brisbane: (07) 3715 2200 Melbourne: (03) 9212 4422 Perth: (08) 9373 9999

sales@machineryhouse.com.au www.machineryhouse.com.au

## **Specific Features**



Hinge