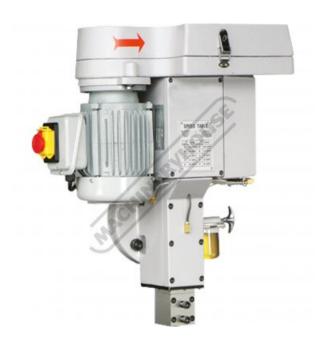

# SHA-125 - Precision Slotting Head Attachment

125mm Stroke

\$4,950.00 \$5,445.00

**Ex GST** 

### Description

Designed for turret milling machines with a tail lug.

#### **Features**

- Manufactured from heavy duty casting for rigidity
  Transmission of power is provided through a specifically designed high output worm drive
  The sliding surfaces of the Ram are hardened and ground
  One shot lubrication built in

- Emergency stop for safe operation Includes adjustable mounting bracket to suit most turret type milling machines
- Suits 25mm diameter tooling