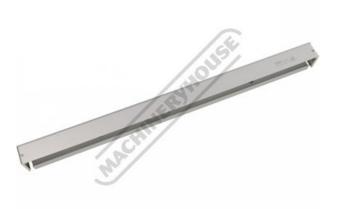

# MK-300-1020X - Scale - Backing Plate & Cover

Suits 1020mm

| ех gst<br>\$40.00     | Inc GST<br>\$44.00 |              |
|-----------------------|--------------------|--------------|
| ORDER CODE:           |                    | D5251        |
| Suits:                |                    | 1020mm Scale |
| Mount Type:           |                    | ~            |
| Cable Length (Metre): |                    | ~            |
| Plugs:                |                    | ~            |

### Description

Suits 1020mm SINO Scale - Model No. MK-300-1020/5U

The Sino aluminium backing plate & cover is designed to be used in conjunction with the corresponding Sino scale for ease of scale installation on non-machined surfaces such as Y-Axis travels on Lathes and Y & Z-Axis travels on milling machines.