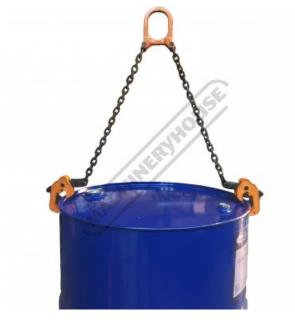

## GDLC - Vertical Chain & Clamp Drum Lifter

500mm Alloy Steel Chain Length - 6 x 18mm 1000kg Lift Capacity, Lifts 20, 60 & 205 Litre Steel or PLastic Drums

| <sub>ех gst</sub><br>\$100.00 | Inc GST<br>\$110.00                        |
|-------------------------------|--------------------------------------------|
| ORDER CODE:                   | C1775                                      |
| Load Capacity (kg / Tonne):   | 1000 / 1                                   |
| Plate Thickness (mm):         | ~                                          |
| Lifts (Type):                 | 20, 60, 205 Litre Steel & Plastic<br>Drums |
| Nett Weight (kg):             | 4                                          |

## Description

For easy lifting and tilting of 20, 60 & 205 litre steel or plastic drums.

## **Features**

- Alloy steel chain 6 x 18mm High grade hooks Built to industrial standards 500mm chain length •
- •
- •

Sydney: (02) 9890 9111 Brisbane: (07) 3715 2200 Melbourne: (03) 9212 4422 Perth: (08) 9373 9999