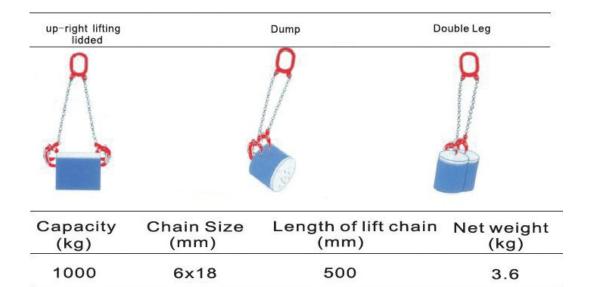

## GDLC - Vertical Chain & Clamp Drum Lifter

500mm Alloy Steel Chain Length - 6 x 18mm 1000kg Lift Capacity, Lifts 20, 60 & 205 Litre Steel or PLastic Drums

| <sub>ех gst</sub><br>\$100.00 | Inc GST<br>\$110.00                        |
|-------------------------------|--------------------------------------------|
| ORDER CODE:                   | C1775                                      |
| Load Capacity (kg / Tonne):   | 1000 / 1                                   |
| Plate Thickness (mm):         | ~                                          |
| Lifts (Type):                 | 20, 60, 205 Litre Steel & Plastic<br>Drums |
| Nett Weight (kg):             | 4                                          |

## **Features**

- Alloy steel chain 6 x 18mm High grade hooks Built to industrial standards 500mm chain length •
- •
- •

Sydney: (02) 9890 9111 Brisbane: (07) 3715 2200 Melbourne: (03) 9212 4422 Perth: (08) 9373 9999